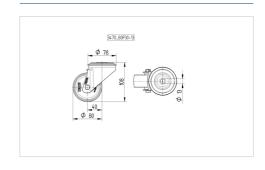

#### **Technical Data**

| Wheel diameter         | 80 mm          |
|------------------------|----------------|
| Wheel width            | 35 mm          |
| Centre hole            | 13 mm          |
| Offset                 | 40 mm          |
| Swivel Interference    | 160 mm         |
| Overall height         | 108 mm         |
| Temperature            | - 20 / + 60 °C |
| Standard               | EN 12532       |
| Weight                 | 0.743 kg       |
| Swivel Radius          | 80 mm          |
| Hardness of tread      | Shore A 85     |
| Load capacity          | 70 kg          |
| Load capacity (static) | 140 kg         |

#### **Dimensions**