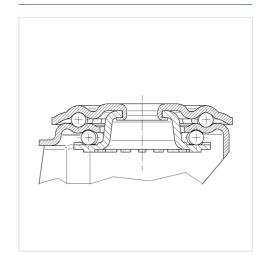

-|
| Wheel width            | 35 mm          |
| Centre hole            | 13 mm          |
| Offset                 | 40 mm          |
| Swivel Interference    | 160 mm         |
| Overall height         | 108 mm         |
| Temperature            | - 20 / + 60 °C |
| Standard               | EN 12532       |
| Weight                 | 0.743 kg       |
| Swivel Radius          | 80 mm          |
| Hardness of tread      | Shore A 85     |
| Load capacity          | 70 kg          |
| Load capacity (static) | 140 kg         |

#### Advantages at a glance

| Roll performance     | • • 0 0 0 |
|----------------------|-----------|
| Movement noise       | • • • 0 0 |
| Attrition            | • • 0 0 0 |
| Corrosion resistance | • • • 0 0 |

#### **Dimensions**



### **Structure & Mounting**