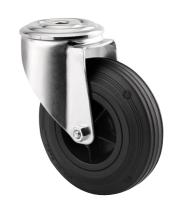

## 3470PVO080P30-13

EAN 4031582304084

Swivel castor, housing made of pressed steel, bright zinc plated, blue passivated, double ball bearing swivel head, wheel axle with nut, bolt hole. Wheel centre made of Polypropylene, Tread: solid rubber, black, plain bearing

Picture may differ from original product