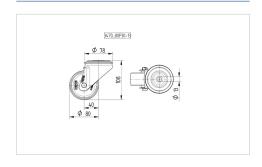

#### **Technical Data**

| Wheel diameter          | 80 mm          |
|-------------------------|----------------|
| Wheel width             | 35 mm          |
| Center hole             | 13 mm          |
| Offset                  | 40 mm          |
| Swivel Interference     | 160 mm         |
| Overall height          | 108 mm         |
| Temperature             | - 20 / + 60 °C |
| Standard                | EN 12532       |
| Weight                  | 0.743 kg       |
| Swivel Radius           | 80 mm          |
| Hardness of tread       | Shore A 85     |
| Load capacity (dynamic) | 70 kg          |
| Load capacity (static)  | 140 kg         |

#### **Dimensions**