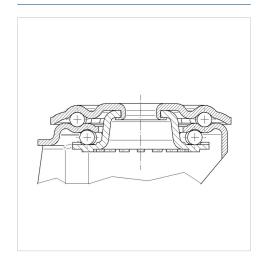

width             | 35 mm          |
| Center hole             | 13 mm          |
| Offset                  | 40 mm          |
| Swivel Interference     | 160 mm         |
| Overall height          | 108 mm         |
| Temperature             | - 20 / + 60 °C |
| Standard                | EN 12532       |
| Weight                  | 0.743 kg       |
| Swivel Radius           | 80 mm          |
| Hardness of tread       | Shore A 85     |
| Load capacity (dynamic) | 70 kg          |
| Load capacity (static)  | 140 kg         |

## Advantages at a glance

| Roll performance     | • • 0 0 0 |
|----------------------|-----------|
| Movement noise       | • • • 0 0 |
| Attrition            | • • 0 0 0 |
| Corrosion resistance | • • • 0 0 |

#### **Dimensions**



### **Structure & Mounting**