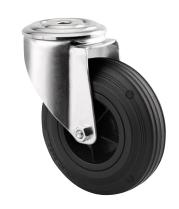

## 3470PVO080P30-13

EAN 4031582304084

Swivel caster, housing made of pressed steel, bright zinc plated, blue passivated, double ball bearing swivel head, wheel axle with nut, bolt hole. Wheel center made of Polypropylene, Tread: solid rubber, black, plain bearing

Picture may differ from original product