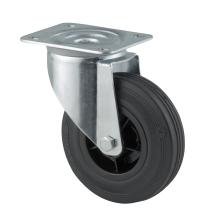

## 3470PVO080P62

EAN 4031582304091

Swivel caster, housing made of pressed steel, bright zinc plated, blue passivated, double ball bearing swivel head, wheel axle with nut, dustguard, plate fitting. Wheel center made of Polypropylene, Tread: solid rubber, black, plain bearing

Picture may differ from original product

#### **Technical Data**

| Wheel diameter          | 80 mm          |
|-------------------------|----------------|
| Wheel width             | 35 mm          |
| Plate size              | 105 x 80 mm    |
| Plate hole centers      | 80/77 x 60 mm  |
| Plate hole              | 9 mm           |
| Offset                  | 40 mm          |
| Swivel Interference     | 160 mm         |
| Overall height          | 108 mm         |
| Temperature             | - 20 / + 60 °C |
| Standard                | EN 12532       |
| Weight                  | 0.748 kg       |
| Swivel Radius           | 80 mm          |
| Hardness of tread       | Shore A 85     |
| Load capacity (dynamic) | 70 kg          |
| Load capacity (static)  | 140 kg         |