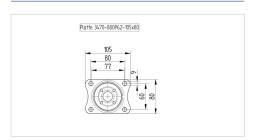

#### **Technical Data**

| Wheel diameter          | 80 mm          |
|-------------------------|----------------|
| Wheel width             | 35 mm          |
| Plate size              | 105 x 80 mm    |
| Plate hole centers      | 80/77 x 60 mm  |
| Plate hole              | 9 mm           |
| Offset                  | 40 mm          |
| Swivel Interference     | 160 mm         |
| Overall height          | 108 mm         |
| Temperature             | - 20 / + 60 °C |
| Standard                | EN 12532       |
| Weight                  | 0.748 kg       |
| Swivel Radius           | 80 mm          |
| Hardness of tread       | Shore A 85     |
| Load capacity (dynamic) | 70 kg          |
| Load capacity (static)  | 140 kg         |

#### **Dimensions**