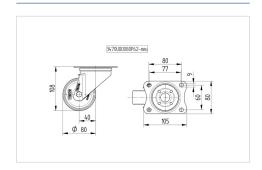

#### **Technical Data**

| Wheel diameter          | 80 mm          |
|-------------------------|----------------|
| Wheel width             | 35 mm          |
| Plate size              | 105 x 80 mm    |
| Plate hole centers      | 80/77 x 60 mm  |
| Plate hole              | 9 mm           |
| Offset                  | 40 mm          |
| Swivel Interference     | 160 mm         |
| Overall height          | 108 mm         |
| Temperature             | - 20 / + 60 °C |
| Standard                | EN 12532       |
| Weight                  | 0.748 kg       |
| Swivel Radius           | 80 mm          |
| Hardness of tread       | Shore A 85     |
| Load capacity (dynamic) | 70 kg          |
| Load capacity (static)  | 140 kg         |

#### **Dimensions**