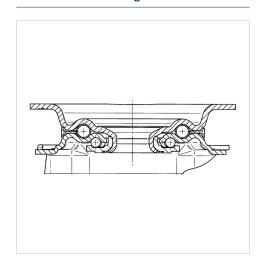

hole centers      | 80/77 x 60 mm  |
| Plate hole              | 9 mm           |
| Offset                  | 40 mm          |
| Swivel Interference     | 160 mm         |
| Overall height          | 108 mm         |
| Temperature             | - 20 / + 60 °C |
| Standard                | EN 12532       |
| Weight                  | 0.748 kg       |
| Swivel Radius           | 80 mm          |
| Hardness of tread       | Shore A 85     |
| Load capacity (dynamic) | 70 kg          |
| Load capacity (static)  | 140 kg         |

### Advantages at a glance

| Roll performance     | • • 0 0 0 |
|----------------------|-----------|
| Movement noise       | • • • 0 0 |
| Attrition            | • • 0 0 0 |
| Corrosion resistance | • • • 0 0 |

#### **Dimensions**



### **Structure & Mounting**



# **ALPHA**

# 3470PVO080P62

EAN 4031582304091

## **Structure & Mounting**