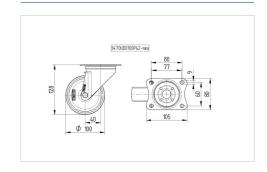

#### **Technical Data**

| Wheel diameter         | 100 mm         |
|------------------------|----------------|
| Wheel width            | 35 mm          |
| Size of Plate          | 105 x 80 mm    |
| Plate hole centres     | 80/77 x 60 mm  |
| Plate hole             | 9 mm           |
| Offset                 | 40 mm          |
| Swivel Interference    | 180 mm         |
| Overall height         | 128 mm         |
| Temperature            | - 20 / + 60 °C |
| Standard               | EN 12532       |
| Weight                 | 0.865 kg       |
| Swivel Radius          | 90 mm          |
| Hardness of tread      | Shore A 85     |
| Load capacity          | 75 kg          |
| Load capacity (static) | 150 kg         |

#### **Dimensions**