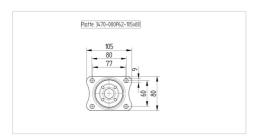

#### **Technical Data**

| Wheel diameter         | 100 mm         |
|------------------------|----------------|
| Wheel width            | 35 mm          |
| Size of Plate          | 105 x 80 mm    |
| Plate hole centres     | 80/77 x 60 mm  |
| Plate hole             | 9 mm           |
| Offset                 | 40 mm          |
| Swivel Interference    | 180 mm         |
| Overall height         | 128 mm         |
| Temperature            | - 20 / + 60 °C |
| Standard               | EN 12532       |
| Weight                 | 0.865 kg       |
| Swivel Radius          | 90 mm          |
| Hardness of tread      | Shore A 85     |
| Load capacity          | 75 kg          |
| Load capacity (static) | 150 kg         |

#### **Dimensions**