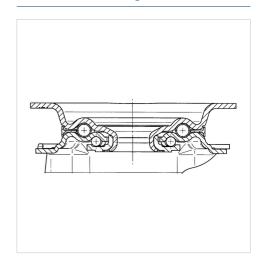

|
| Plate hole centres     | 80/77 x 60 mm  |
| Plate hole             | 9 mm           |
| Offset                 | 40 mm          |
| Swivel Interference    | 180 mm         |
| Overall height         | 128 mm         |
| Temperature            | - 20 / + 60 °C |
| Standard               | EN 12532       |
| Weight                 | 0.865 kg       |
| Swivel Radius          | 90 mm          |
| Hardness of tread      | Shore A 85     |
| Load capacity          | 75 kg          |
| Load capacity (static) | 150 kg         |

#### Advantages at a glance

| Roll performance     | • • 0 0 0 |
|----------------------|-----------|
| Movement noise       | • • • 0 0 |
| Attrition            | • • 0 0 0 |
| Corrosion resistance | • • • 0 0 |

#### **Dimensions**



#### **Structure & Mounting**



# **ALPHA** 3470PVO100P62

EAN 4031582304114

#### **Structure & Mounting**