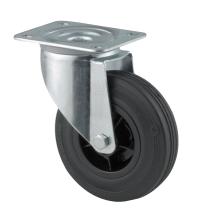

### 3470PVO100P62

EAN 4031582304114

Swivel castor, housing made of pressed steel, bright zinc plated, blue passivated, double ball bearing swivel head, wheel axle with nut, dustguard, plate fitting. Wheel centre made of Polypropylene, Tread: solid rubber, black, plain bearing

Picture may differ from original product