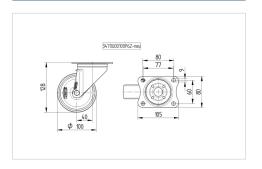

#### Dimensions

# **Technical Data**

| Wheel diameter          | 100 mm         |
|-------------------------|----------------|
| Wheel width             | 35 mm          |
| Plate size              | 105 x 80 mm    |
| Plate hole centers      | 80/77 x 60 mm  |
| Plate hole              | 9 mm           |
| Offset                  | 40 mm          |
| Swivel Interference     | 180 mm         |
| Overall height          | 128 mm         |
| Temperature             | - 20 / + 60 °C |
| Standard                | EN 12532       |
| Weight                  | 0.865 kg       |
| Swivel Radius           | 90 mm          |
| Hardness of tread       | Shore A 85     |
| Load capacity (dynamic) | 75 kg          |
| Load capacity (static)  | 150 kg         |