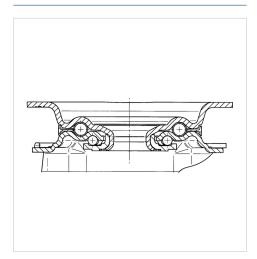

### **Structure & Mounting**

**ALPHA** 3470PVO100P62

EAN 4031582304114

# **Structure & Mounting**