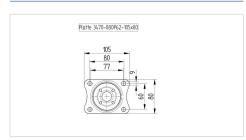

#### Dimensions

# **Technical Data**

| Wheel diameter          | 100 mm         |
|-------------------------|----------------|
| Wheel width             | 35 mm          |
| Plate size              | 105 x 80 mm    |
| Plate hole centers      | 80/77 x 60 mm  |
| Plate hole              | 9 mm           |
| Offset                  | 40 mm          |
| Swivel Interference     | 180 mm         |
| Overall height          | 128 mm         |
| Temperature             | - 20 / + 60 °C |
| Standard                | EN 12532       |
| Weight                  | 0.865 kg       |
| Swivel Radius           | 90 mm          |
| Hardness of tread       | Shore A 85     |
| Load capacity (dynamic) | 75 kg          |
| Load capacity (static)  | 150 kg         |