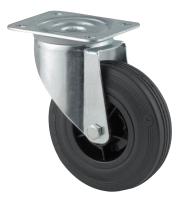

**ALPHA** 3470PVO100P62

EAN 4031582304114

Swivel caster, housing made of pressed steel, bright zinc plated, blue passivated, double ball bearing swivel head, wheel axle with nut, dustguard, plate fitting. Wheel center made of Polypropylene, Tread: solid rubber, black, plain bearing

Picture may differ from original product