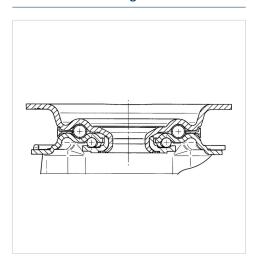

| 37 mm          |
| Caster width            | 75 mm          |
| Plate size              | 105 x 80 mm    |
| Plate hole centers      | 80/77 x 60 mm  |
| Plate hole              | 9 mm           |
| Dome-Ø                  | 75 mm          |
| Offset                  | 40 mm          |
| Swivel Interference     | 205 mm         |
| Overall height          | 155 mm         |
| Temperature             | - 20 / + 60 °C |
| Standard                | EN 12532       |
| Weight                  | 1.008 kg       |
| Swivel Radius           | 102.5 mm       |
| Hardness of tread       | Shore A 80     |
| Load capacity (dynamic) | 100 kg         |
| Load capacity (static)  | 200 kg         |
|                         |                |

#### **Dimensions**



#### **Structure & Mounting**



#### Advantages at a glance

| Roll performance     | • • 0 0 0 |
|----------------------|-----------|
| Movement noise       | • • • 0 0 |
| Attrition            | • • 0 0 0 |
| Corrosion resistance | • • • 0 0 |

# **ALPHA**

## 3470PVO125P62

EAN 4031582304138

#### **Structure & Mounting**