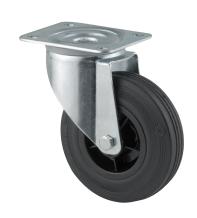

### 3470PVO125P62

EAN 4031582304138

Swivel caster, housing made of pressed steel, bright zinc plated, blue passivated, double ball bearing swivel head, wheel axle with nut, dustguard, plate fitting. Wheel center made of Polypropylene, Tread: solid rubber, black, plain bearing

Picture may differ from original product