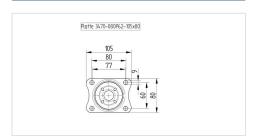

#### **Technical Data**

| Wheel diameter          | 125 mm         |
|-------------------------|----------------|
| Wheel width             | 37 mm          |
| Caster width            | 75 mm          |
| Plate size              | 105 x 80 mm    |
| Plate hole centers      | 80/77 x 60 mm  |
| Plate hole              | 9 mm           |
| Dome-Ø                  | 75 mm          |
| Offset                  | 40 mm          |
| Swivel Interference     | 205 mm         |
| Overall height          | 155 mm         |
| Temperature             | - 20 / + 60 °C |
| Standard                | EN 12532       |
| Weight                  | 1.008 kg       |
| Swivel Radius           | 102.5 mm       |
| Hardness of tread       | Shore A 80     |
| Load capacity (dynamic) | 100 kg         |
| Load capacity (static)  | 200 kg         |
|                         |                |

#### **Dimensions**