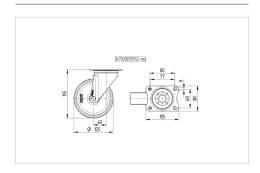

#### **Technical Data**

| Wheel diameter          | 125 mm         |
|-------------------------|----------------|
| Wheel width             | 37 mm          |
| Caster width            | 75 mm          |
| Plate size              | 105 x 80 mm    |
| Plate hole centers      | 80/77 x 60 mm  |
| Plate hole              | 9 mm           |
| Dome-Ø                  | 75 mm          |
| Offset                  | 40 mm          |
| Swivel Interference     | 205 mm         |
| Overall height          | 155 mm         |
| Temperature             | - 20 / + 60 °C |
| Standard                | EN 12532       |
| Weight                  | 1.008 kg       |
| Swivel Radius           | 102.5 mm       |
| Hardness of tread       | Shore A 80     |
| Load capacity (dynamic) | 100 kg         |
| Load capacity (static)  | 200 kg         |
|                         |                |

#### **Dimensions**