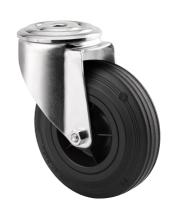

## 3470PVR080P30-13

EAN 4031582304183

Swivel castor, housing made of pressed steel, bright zinc plated, blue passivated, double ball bearing swivel head, wheel axle with nut, bolt hole. Wheel centre made of Polypropylene, Tread: solid rubber, black, roller bearing

Picture may differ from original product