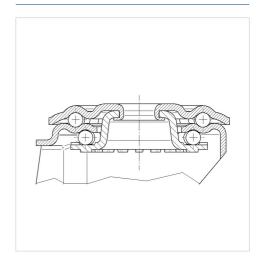

-|
| Wheel width            | 35 mm          |
| Centre hole            | 13 mm          |
| Offset                 | 40 mm          |
| Swivel Interference    | 160 mm         |
| Overall height         | 108 mm         |
| Temperature            | - 20 / + 60 °C |
| Standard               | EN 12532       |
| Weight                 | 0.759 kg       |
| Swivel Radius          | 80 mm          |
| Hardness of tread      | Shore A 85     |
| Load capacity          | 70 kg          |
| Load capacity (static) | 320 kg         |

#### Advantages at a glance

| Roll performance     | • • • 0 0 |
|----------------------|-----------|
| Movement noise       | • • • 0 0 |
| Attrition            | • • 0 0 0 |
| Corrosion resistance | • • • 0 0 |

#### **Dimensions**



### **Structure & Mounting**