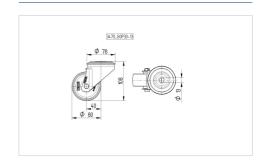

#### **Technical Data**

| Wheel diameter         | 80 mm          |
|------------------------|----------------|
| Wheel width            | 35 mm          |
| Centre hole            | 13 mm          |
| Offset                 | 40 mm          |
| Swivel Interference    | 160 mm         |
| Overall height         | 108 mm         |
| Temperature            | - 20 / + 60 °C |
| Standard               | EN 12532       |
| Weight                 | 0.759 kg       |
| Swivel Radius          | 80 mm          |
| Hardness of tread      | Shore A 85     |
| Load capacity          | 70 kg          |
| Load capacity (static) | 320 kg         |

#### **Dimensions**