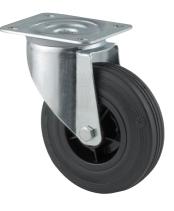

# **ALPHA** 3470PVR080P62

EAN 4031582010763

Swivel castor, housing made of pressed steel, bright zinc plated, blue passivated, double ball bearing swivel head, wheel axle with nut, dustguard, plate fitting. Wheel centre made of Polypropylene, Tread: solid rubber, black, roller bearing

Picture may differ from original product