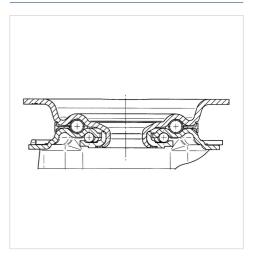

## **Structure & Mounting**

**PRODUCT INFORMATION** 

**ALPHA** 3470PVR080P62

EAN 4031582010763

### **Structure & Mounting**