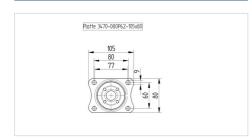

### Dimensions

| Wheel diameter         | 80 mm          |
|------------------------|----------------|
| Wheel width            | 35 mm          |
| Castor width           | 75 mm          |
| Size of Plate          | 105 x 80 mm    |
| Plate hole centres     | 80/77 x 60 mm  |
| Plate hole             | 9 mm           |
| Dome-Ø                 | 75 mm          |
| Offset                 | 40 mm          |
| Swivel Interference    | 160 mm         |
| Overall height         | 108 mm         |
| Temperature            | - 20 / + 60 °C |
| Standard               | EN 12532       |
| Weight                 | 0.666 kg       |
| Swivel Radius          | 80 mm          |
| Hardness of tread      | Shore A 80     |
| Load capacity          | 70 kg          |
| Load capacity (static) | 140 kg         |
|                        |                |