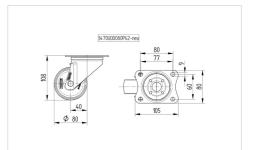

### Dimensions

| Wheel diameter         | 80 mm          |
|------------------------|----------------|
| Wheel width            | 35 mm          |
| Castor width           | 75 mm          |
| Size of Plate          | 105 x 80 mm    |
| Plate hole centres     | 80/77 x 60 mm  |
| Plate hole             | 9 mm           |
| Dome-Ø                 | 75 mm          |
| Offset                 | 40 mm          |
| Swivel Interference    | 160 mm         |
| Overall height         | 108 mm         |
| Temperature            | - 20 / + 60 °C |
| Standard               | EN 12532       |
| Weight                 | 0.666 kg       |
| Swivel Radius          | 80 mm          |
| Hardness of tread      | Shore A 80     |
| Load capacity          | 70 kg          |
| Load capacity (static) | 140 kg         |
|                        |                |