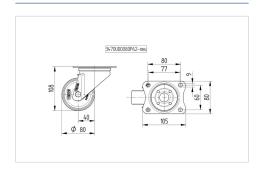

#### **Technical Data**

| Wheel diameter          | 80 mm          |
|-------------------------|----------------|
| Wheel width             | 35 mm          |
| Caster width            | 75 mm          |
| Plate size              | 105 x 80 mm    |
| Plate hole centers      | 80/77 x 60 mm  |
| Plate hole              | 9 mm           |
| Dome-Ø                  | 75 mm          |
| Offset                  | 40 mm          |
| Swivel Interference     | 160 mm         |
| Overall height          | 108 mm         |
| Temperature             | - 20 / + 60 °C |
| Standard                | EN 12532       |
| Weight                  | 0.666 kg       |
| Swivel Radius           | 80 mm          |
| Hardness of tread       | Shore A 80     |
| Load capacity (dynamic) | 70 kg          |
| Load capacity (static)  | 140 kg         |
|                         |                |

#### **Dimensions**