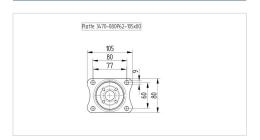

#### **Technical Data**

| Wheel diameter          | 80 mm          |
|-------------------------|----------------|
| Wheel width             | 35 mm          |
| Caster width            | 75 mm          |
| Plate size              | 105 x 80 mm    |
| Plate hole centers      | 80/77 x 60 mm  |
| Plate hole              | 9 mm           |
| Dome-Ø                  | 75 mm          |
| Offset                  | 40 mm          |
| Swivel Interference     | 160 mm         |
| Overall height          | 108 mm         |
| Temperature             | - 20 / + 60 °C |
| Standard                | EN 12532       |
| Weight                  | 0.666 kg       |
| Swivel Radius           | 80 mm          |
| Hardness of tread       | Shore A 80     |
| Load capacity (dynamic) | 70 kg          |
| Load capacity (static)  | 140 kg         |
|                         |                |

#### **Dimensions**