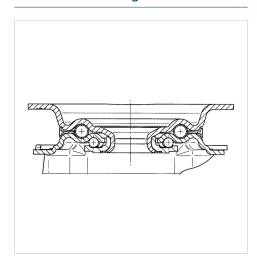

| 35 mm          |
| Caster width            | 75 mm          |
| Plate size              | 105 x 80 mm    |
| Plate hole centers      | 80/77 x 60 mm  |
| Plate hole              | 9 mm           |
| Dome-Ø                  | 75 mm          |
| Offset                  | 40 mm          |
| Swivel Interference     | 160 mm         |
| Overall height          | 108 mm         |
| Temperature             | - 20 / + 60 °C |
| Standard                | EN 12532       |
| Weight                  | 0.666 kg       |
| Swivel Radius           | 80 mm          |
| Hardness of tread       | Shore A 80     |
| Load capacity (dynamic) | 70 kg          |
| Load capacity (static)  | 140 kg         |
|                         |                |

#### **Dimensions**



#### **Structure & Mounting**



### Advantages at a glance

| Roll performance     | • • • 0 0 |
|----------------------|-----------|
| Movement noise       | • • • 0 0 |
| Attrition            | • • 0 0 0 |
| Corrosion resistance | • • • 0 0 |

# **ALPHA**

## 3470PVR080P62

EAN 4031582010763

### **Structure & Mounting**