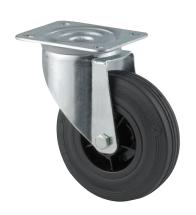

## 3470PVR080P62

EAN 4031582010763

Swivel caster, housing made of pressed steel, bright zinc plated, blue passivated, double ball bearing swivel head, wheel axle with nut, dustguard, plate fitting. Wheel center made of Polypropylene, Tread: solid rubber, black, roller bearing

Picture may differ from original product