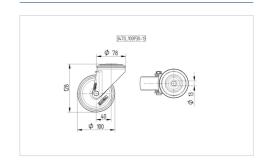

#### **Technical Data**

| Wheel diameter         | 100 mm         |
|------------------------|----------------|
| Wheel width            | 35 mm          |
| Centre hole            | 13 mm          |
| Offset                 | 40 mm          |
| Swivel Interference    | 180 mm         |
| Overall height         | 128 mm         |
| Temperature            | - 20 / + 60 °C |
| Standard               | EN 12532       |
| Weight                 | 0.869 kg       |
| Swivel Radius          | 90 mm          |
| Hardness of tread      | Shore A 85     |
| Load capacity          | 75 kg          |
| Load capacity (static) | 320 kg         |

#### **Dimensions**