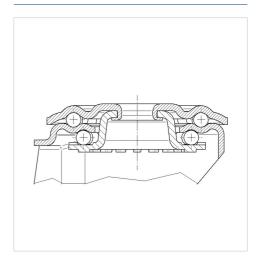

|
| Centre hole            | 13 mm          |
| Offset                 | 40 mm          |
| Swivel Interference    | 180 mm         |
| Overall height         | 128 mm         |
| Temperature            | - 20 / + 60 °C |
| Standard               | EN 12532       |
| Weight                 | 0.869 kg       |
| Swivel Radius          | 90 mm          |
| Hardness of tread      | Shore A 85     |
| Load capacity          | 75 kg          |
| Load capacity (static) | 320 kg         |

#### Advantages at a glance

| Dall parformance     |           |
|----------------------|-----------|
| Roll performance     | • • • ○ ○ |
| Movement noise       | • • • 0 0 |
| Attrition            | • • 0 0 0 |
| Corrosion resistance | • • • 0 0 |

#### **Dimensions**



### **Structure & Mounting**