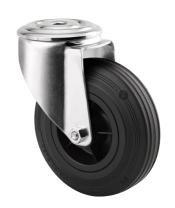

## 3470PVR100P30-13

EAN 4031582304190

Swivel castor, housing made of pressed steel, bright zinc plated, blue passivated, double ball bearing swivel head, wheel axle with nut, bolt hole. Wheel centre made of Polypropylene, Tread: solid rubber, black, roller bearing

Picture may differ from original product