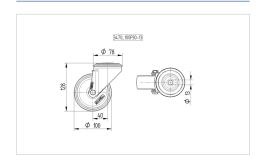

#### **Technical Data**

| Wheel diameter          | 100 mm         |
|-------------------------|----------------|
| Wheel width             | 35 mm          |
| Center hole             | 13 mm          |
| Offset                  | 40 mm          |
| Swivel Interference     | 180 mm         |
| Overall height          | 128 mm         |
| Temperature             | - 20 / + 60 °C |
| Standard                | EN 12532       |
| Weight                  | 0.869 kg       |
| Swivel Radius           | 90 mm          |
| Hardness of tread       | Shore A 85     |
| Load capacity (dynamic) | 75 kg          |
| Load capacity (static)  | 320 kg         |

#### **Dimensions**