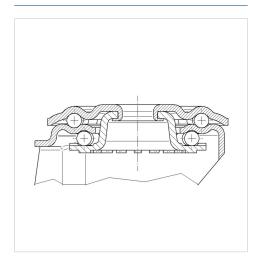

width             | 35 mm          |
| Center hole             | 13 mm          |
| Offset                  | 40 mm          |
| Swivel Interference     | 180 mm         |
| Overall height          | 128 mm         |
| Temperature             | - 20 / + 60 °C |
| Standard                | EN 12532       |
| Weight                  | 0.869 kg       |
| Swivel Radius           | 90 mm          |
| Hardness of tread       | Shore A 85     |
| Load capacity (dynamic) | 75 kg          |
| Load capacity (static)  | 320 kg         |

## Advantages at a glance

| Roll performance     | • • • 0 0 |
|----------------------|-----------|
| Movement noise       | • • • 0 0 |
| Attrition            | • • 0 0 0 |
| Corrosion resistance | • • • • • |

#### **Dimensions**



### **Structure & Mounting**