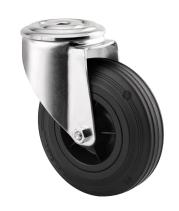

## 3470PVR100P30-13

EAN 4031582304190

Swivel caster, housing made of pressed steel, bright zinc plated, blue passivated, double ball bearing swivel head, wheel axle with nut, bolt hole. Wheel center made of Polypropylene, Tread: solid rubber, black, roller bearing

Picture may differ from original product