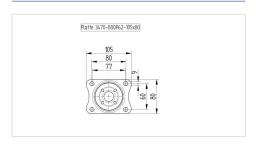

#### **Technical Data**

| Wheel diameter          | 100 mm         |
|-------------------------|----------------|
| Wheel width             | 35 mm          |
| Caster width            | 75 mm          |
| Plate size              | 105 x 80 mm    |
| Plate hole centers      | 80/77 x 60 mm  |
| Plate hole              | 9 mm           |
| Dome-Ø                  | 75 mm          |
| Offset                  | 40 mm          |
| Swivel Interference     | 180 mm         |
| Overall height          | 128 mm         |
| Temperature             | - 20 / + 60 °C |
| Standard                | EN 12532       |
| Weight                  | 0.822 kg       |
| Swivel Radius           | 90 mm          |
| Hardness of tread       | Shore A 80     |
| Load capacity (dynamic) | 75 kg          |
| Load capacity (static)  | 150 kg         |
|                         |                |

#### **Dimensions**