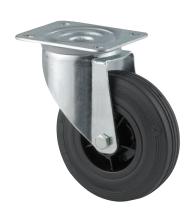

# 3470PVR100P62

EAN 4031582010770

Swivel caster, housing made of pressed steel, bright zinc plated, blue passivated, double ball bearing swivel head, wheel axle with nut, dustguard, plate fitting. Wheel center made of Polypropylene, Tread: solid rubber, black, roller bearing

Picture may differ from original product