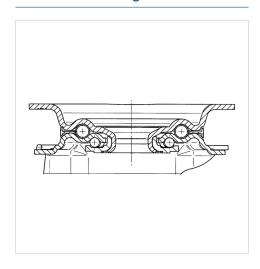

| 35 mm          |
| Caster width            | 75 mm          |
| Plate size              | 105 x 80 mm    |
| Plate hole centers      | 80/77 x 60 mm  |
| Plate hole              | 9 mm           |
| Dome-Ø                  | 75 mm          |
| Offset                  | 40 mm          |
| Swivel Interference     | 180 mm         |
| Overall height          | 128 mm         |
| Temperature             | - 20 / + 60 °C |
| Standard                | EN 12532       |
| Weight                  | 0.822 kg       |
| Swivel Radius           | 90 mm          |
| Hardness of tread       | Shore A 80     |
| Load capacity (dynamic) | 75 kg          |
| Load capacity (static)  | 150 kg         |
|                         |                |

#### **Dimensions**



#### **Structure & Mounting**



## Advantages at a glance

| Roll performance     | • • • 0 0 |
|----------------------|-----------|
| Movement noise       | • • • • • |
| Attrition            | • • 0 0 0 |
| Corrosion resistance | • • • 0 0 |

# ALPHA 3470PVR100P62

EAN 4031582010770

## **Structure & Mounting**