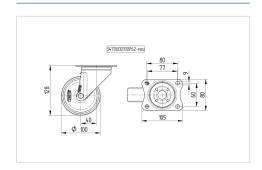

#### **Technical Data**

| Wheel diameter          | 100 mm         |
|-------------------------|----------------|
| Wheel width             | 35 mm          |
| Caster width            | 75 mm          |
| Plate size              | 105 x 80 mm    |
| Plate hole centers      | 80/77 x 60 mm  |
| Plate hole              | 9 mm           |
| Dome-Ø                  | 75 mm          |
| Offset                  | 40 mm          |
| Swivel Interference     | 180 mm         |
| Overall height          | 128 mm         |
| Temperature             | - 20 / + 60 °C |
| Standard                | EN 12532       |
| Weight                  | 0.822 kg       |
| Swivel Radius           | 90 mm          |
| Hardness of tread       | Shore A 80     |
| Load capacity (dynamic) | 75 kg          |
| Load capacity (static)  | 150 kg         |
|                         |                |

#### **Dimensions**