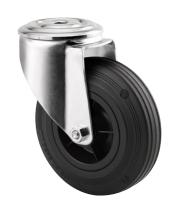

## 3470PVR125P30-13

EAN 4031582304206

Swivel castor, housing made of pressed steel, bright zinc plated, blue passivated, double ball bearing swivel head, wheel axle with nut, bolt hole. Wheel centre made of Polypropylene, Tread: solid rubber, black, roller bearing

Picture may differ from original product