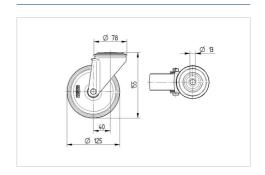

#### **Technical Data**

| Wheel diameter         | 125 mm         |
|------------------------|----------------|
| Wheel width            | 37 mm          |
| Castor width           | 75 mm          |
| Centre hole            | 13 mm          |
| Dome-Ø                 | 75 mm          |
| Offset                 | 40 mm          |
| Swivel Interference    | 205 mm         |
| Overall height         | 155 mm         |
| Temperature            | - 20 / + 60 °C |
| Standard               | EN 12532       |
| Weight                 | 1.061 kg       |
| Swivel Radius          | 102.5 mm       |
| Hardness of tread      | Shore A 80     |
| Load capacity          | 100 kg         |
| Load capacity (static) | 200 kg         |

#### **Dimensions**