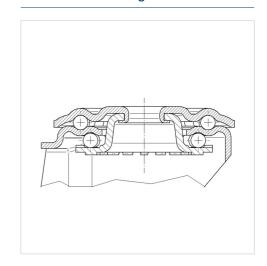

|
| Centre hole            | 13 mm          |
| Dome-Ø                 | 75 mm          |
| Offset                 | 40 mm          |
| Swivel Interference    | 205 mm         |
| Overall height         | 155 mm         |
| Temperature            | - 20 / + 60 °C |
| Standard               | EN 12532       |
| Weight                 | 1.061 kg       |
| Swivel Radius          | 102.5 mm       |
| Hardness of tread      | Shore A 80     |
| Load capacity          | 100 kg         |
| Load capacity (static) | 200 kg         |

## Advantages at a glance

| Roll performance     | • • • 0 0 |
|----------------------|-----------|
| Movement noise       | • • • 0 0 |
| Attrition            | • • 0 0 0 |
| Corrosion resistance | • • • 0 0 |

#### **Dimensions**



### **Structure & Mounting**