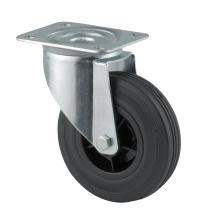

# 3470PVR125P62

EAN 4031582010787

Swivel caster, housing made of pressed steel, bright zinc plated, blue passivated, double ball bearing swivel head, wheel axle with nut, dustguard, plate fitting. Wheel center made of Polypropylene, Tread: solid rubber, black, roller bearing

Picture may differ from original product