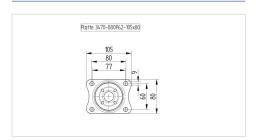

#### **Technical Data**

| Wheel diameter          | 125 mm         |
|-------------------------|----------------|
| Wheel width             | 37 mm          |
| Caster width            | 75 mm          |
| Plate size              | 105 x 80 mm    |
| Plate hole centers      | 80/77 x 60 mm  |
| Plate hole              | 9 mm           |
| Dome-Ø                  | 75 mm          |
| Offset                  | 40 mm          |
| Swivel Interference     | 205 mm         |
| Overall height          | 155 mm         |
| Temperature             | - 20 / + 60 °C |
| Standard                | EN 12532       |
| Weight                  | 1.04 kg        |
| Swivel Radius           | 102.5 mm       |
| Hardness of tread       | Shore A 80     |
| Load capacity (dynamic) | 100 kg         |
| Load capacity (static)  | 200 kg         |
|                         |                |

#### **Dimensions**