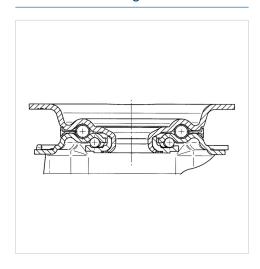

| 37 mm          |
| Caster width            | 75 mm          |
| Plate size              | 105 x 80 mm    |
| Plate hole centers      | 80/77 x 60 mm  |
| Plate hole              | 9 mm           |
| Dome-Ø                  | 75 mm          |
| Offset                  | 40 mm          |
| Swivel Interference     | 205 mm         |
| Overall height          | 155 mm         |
| Temperature             | - 20 / + 60 °C |
| Standard                | EN 12532       |
| Weight                  | 1.04 kg        |
| Swivel Radius           | 102.5 mm       |
| Hardness of tread       | Shore A 80     |
| Load capacity (dynamic) | 100 kg         |
| Load capacity (static)  | 200 kg         |
|                         |                |

#### **Dimensions**



#### **Structure & Mounting**



## Advantages at a glance

| Roll performance     | • • • 0 0 |
|----------------------|-----------|
| Movement noise       | • • • 0 0 |
| Attrition            | • • 0 0 0 |
| Corrosion resistance | • • • 0 0 |

# **ALPHA**

3470PVR125P62

EAN 4031582010787

## **Structure & Mounting**