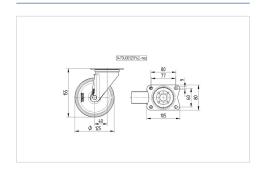

#### **Technical Data**

| Wheel diameter          | 125 mm         |
|-------------------------|----------------|
| Wheel width             | 37 mm          |
| Caster width            | 75 mm          |
| Plate size              | 105 x 80 mm    |
| Plate hole centers      | 80/77 x 60 mm  |
| Plate hole              | 9 mm           |
| Dome-Ø                  | 75 mm          |
| Offset                  | 40 mm          |
| Swivel Interference     | 205 mm         |
| Overall height          | 155 mm         |
| Temperature             | - 20 / + 60 °C |
| Standard                | EN 12532       |
| Weight                  | 1.04 kg        |
| Swivel Radius           | 102.5 mm       |
| Hardness of tread       | Shore A 80     |
| Load capacity (dynamic) | 100 kg         |
| Load capacity (static)  | 200 kg         |
|                         |                |

#### **Dimensions**