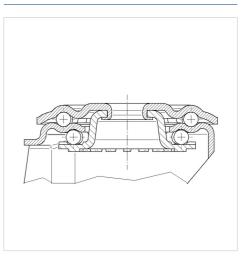

270 mm         |
| Overall height         | 195 mm         |
| Temperature            | - 20 / + 60 °C |
| Standard               | EN 12532       |
| Weight                 | 1.865 kg       |
| Swivel Radius          | 135 mm         |
| Hardness of tread      | Shore A 80     |
| Load capacity          | 135 kg         |
| Load capacity (static) | 270 kg         |
|                        |                |

### Advantages at a glance

| Roll performance     |                                       |
|----------------------|---------------------------------------|
| Movement noise       | $\bullet \bullet \bullet \circ \circ$ |
| Attrition            | • • 0 0 0                             |
| Corrosion resistance | $\bullet \bullet \bullet \circ \circ$ |



## **Structure & Mounting**