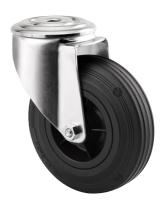

# **ALPHA** 3470PVR160P30-13

EAN 4031582304220

Swivel castor, housing made of pressed steel, bright zinc plated, blue passivated, double ball bearing swivel head, wheel axle with nut, bolt hole. Wheel centre made of Polypropylene, Tread: solid rubber, black, roller bearing

Picture may differ from original product