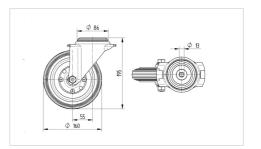

#### Dimensions

## **Technical Data**

| Wheel diameter         | 160 mm         |
|------------------------|----------------|
| Wheel width            | 40 mm          |
| Castor width           | 96 mm          |
| Centre hole            | 13 mm          |
| Dome-Ø                 | 96 mm          |
| Offset                 | 55 mm          |
| Swivel Interference    | 270 mm         |
| Overall height         | 195 mm         |
| Temperature            | - 20 / + 60 °C |
| Standard               | EN 12532       |
| Weight                 | 1.865 kg       |
| Swivel Radius          | 135 mm         |
| Hardness of tread      | Shore A 80     |
| Load capacity          | 135 kg         |
| Load capacity (static) | 270 kg         |
|                        |                |