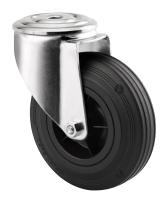

**ALPHA** 3470PVR160P30-13

EAN 4031582304220

Swivel caster, housing made of pressed steel, bright zinc plated, blue passivated, double ball bearing swivel head, wheel axle with nut, bolt hole. Wheel center made of Polypropylene, Tread: solid rubber, black, roller bearing

Picture may differ from original product