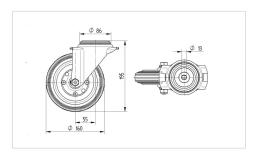

## Dimensions

## **Technical Data**

| Wheel diameter          | 160 mm         |
|-------------------------|----------------|
| Wheel width             | 40 mm          |
| Caster width            | 96 mm          |
| Center hole             | 13 mm          |
| Dome-Ø                  | 96 mm          |
| Offset                  | 55 mm          |
| Swivel Interference     | 270 mm         |
| Overall height          | 195 mm         |
| Temperature             | - 20 / + 60 °C |
| Standard                | EN 12532       |
| Weight                  | 1.865 kg       |
| Swivel Radius           | 135 mm         |
| Hardness of tread       | Shore A 80     |
| Load capacity (dynamic) | 135 kg         |
| Load capacity (static)  | 270 kg         |