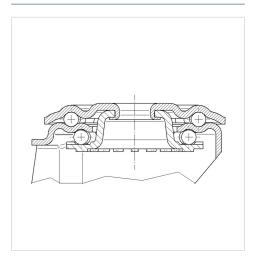

mm          |
| Swivel Interference     | 270 mm         |
| Overall height          | 195 mm         |
| Temperature             | - 20 / + 60 °C |
| Standard                | EN 12532       |
| Weight                  | 1.865 kg       |
| Swivel Radius           | 135 mm         |
| Hardness of tread       | Shore A 80     |
| Load capacity (dynamic) | 135 kg         |
| Load capacity (static)  | 270 kg         |

## Advantages at a glance

| Roll performance     | $\bullet \bullet \bullet \circ \circ$ |
|----------------------|---------------------------------------|
| Movement noise       | $\bullet \bullet \bullet \circ \circ$ |
| Attrition            | $\bullet \bullet \circ \circ \circ$   |
| Corrosion resistance | $\bullet \bullet \bullet \circ \circ$ |



## Structure & Mounting