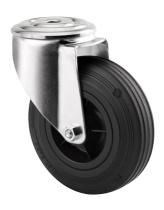

# **ALPHA** 3470PVR200P30-13

EAN 4031582304244

Swivel castor, housing made of pressed steel, bright zinc plated, blue passivated, double ball bearing swivel head, wheel axle with nut, bolt hole. Wheel centre made of Polypropylene, Tread: solid rubber, black, roller bearing

Picture may differ from original product