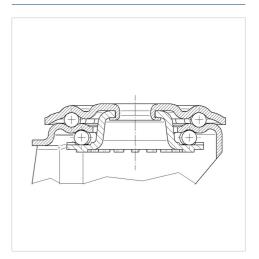

| 55 mm          |
| Swivel Interference    | 310 mm         |
| Overall height         | 235 mm         |
| Temperature            | - 20 / + 60 °C |
| Standard               | EN 12532       |
| Weight                 | 2.598 kg       |
| Swivel Radius          | 155 mm         |
| Hardness of tread      | Shore A 85     |
| Load capacity          | 200 kg         |
| Load capacity (static) | 400 kg         |

# Advantages at a glance

| Roll performance     | $\bullet \bullet \bullet \circ \circ$ |
|----------------------|---------------------------------------|
| Movement noise       | $\bullet \bullet \bullet \circ \circ$ |
| Attrition            |                                       |
| Corrosion resistance |                                       |



### **Structure & Mounting**