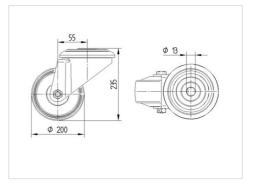

#### Dimensions

## **Technical Data**

| Wheel diameter         | 200 mm         |
|------------------------|----------------|
| Wheel width            | 50 mm          |
| Centre hole            | 13 mm          |
| Offset                 | 55 mm          |
| Swivel Interference    | 310 mm         |
| Overall height         | 235 mm         |
| Temperature            | - 20 / + 60 °C |
| Standard               | EN 12532       |
| Weight                 | 2.598 kg       |
| Swivel Radius          | 155 mm         |
| Hardness of tread      | Shore A 85     |
| Load capacity          | 200 kg         |
| Load capacity (static) | 400 kg         |