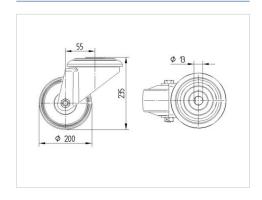

#### **Technical Data**

| Wheel diameter          | 200 mm         |
|-------------------------|----------------|
| Wheel width             | 50 mm          |
| Center hole             | 13 mm          |
| Offset                  | 55 mm          |
| Swivel Interference     | 310 mm         |
| Overall height          | 235 mm         |
| Temperature             | - 20 / + 60 °C |
| Standard                | EN 12532       |
| Weight                  | 2.598 kg       |
| Swivel Radius           | 155 mm         |
| Hardness of tread       | Shore A 85     |
| Load capacity (dynamic) | 200 kg         |
| Load capacity (static)  | 400 kg         |

#### **Dimensions**