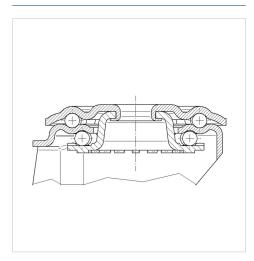

width             | 50 mm          |
| Center hole             | 13 mm          |
| Offset                  | 55 mm          |
| Swivel Interference     | 310 mm         |
| Overall height          | 235 mm         |
| Temperature             | - 20 / + 60 °C |
| Standard                | EN 12532       |
| Weight                  | 2.598 kg       |
| Swivel Radius           | 155 mm         |
| Hardness of tread       | Shore A 85     |
| Load capacity (dynamic) | 200 kg         |
| Load capacity (static)  | 400 kg         |

## Advantages at a glance

| Roll performance     | • • • 0 0 |
|----------------------|-----------|
| Movement noise       | • • • 0 0 |
| Attrition            | • • 0 0 0 |
| Corrosion resistance | • • • • • |

#### **Dimensions**



### **Structure & Mounting**