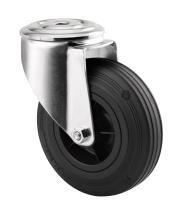

## 3470PVR200P30-13

EAN 4031582304244

Swivel caster, housing made of pressed steel, bright zinc plated, blue passivated, double ball bearing swivel head, wheel axle with nut, bolt hole. Wheel center made of Polypropylene, Tread: solid rubber, black, roller bearing

Picture may differ from original product