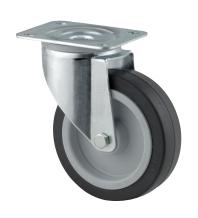

### 3470UER125P62

EAN 4031582304336

Swivel caster, housing made of pressed steel, bright zinc plated, blue passivated, double ball bearing swivel head, wheel axle with nut, dustguard, plate fitting. Wheel center made of Polyamide, Tread: elastictire, black, roller bearing

Picture may differ from original product