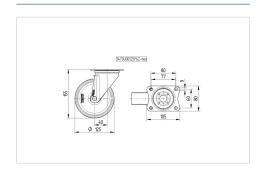

# **ALPHA**

### 3470UER125P62

EAN 4031582304336

Swivel caster, housing made of pressed steel, bright zinc plated, blue passivated, double ball bearing swivel head, wheel axle with nut, dustguard, plate fitting. Wheel center made of Polyamide, Tread: elastictire, black, roller bearing





Picture may differ from original product

#### **Technical Data**

| mm    |
|-------|
| 50 mm |
|       |
|       |
|       |
|       |
|       |
| 0 °C  |
| 2     |
|       |
| n     |
| 53    |
|       |
|       |
|       |

#### **Dimensions**



#### **Structure & Mounting**



#### Advantages at a glance

| Roll performance     | • • • 0 0 |
|----------------------|-----------|
| Movement noise       | • • • •   |
| Attrition            | • • • 0 0 |
| Corrosion resistance | • • • 0 0 |

# **ALPHA**

## 3470UER125P62

EAN 4031582304336

#### **Structure & Mounting**