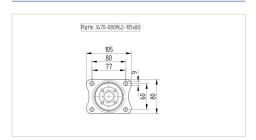

#### **Technical Data**

| mm    |
|-------|
| 50 mm |
|       |
|       |
|       |
|       |
|       |
| 0 °C  |
| 2     |
|       |
| n     |
| 53    |
|       |
|       |
|       |