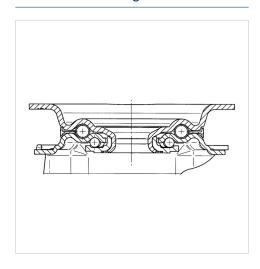

# **ALPHA**

### 3470UER125P62

EAN 4031582304336

Swivel caster, housing made of pressed steel, bright zinc plated, blue passivated, double ball bearing swivel head, wheel axle with nut, dustguard, plate fitting. Wheel center made of Polyamide, Tread: elastictire, black, roller bearing





Picture may differ from original product

#### **Technical Data**

| mm    |
|-------|
| 50 mm |
|       |
|       |
|       |
|       |
|       |
| 0 °C  |
| 2     |
|       |
| n     |
| 53    |
|       |
|       |
|       |

#### **Dimensions**



#### **Structure & Mounting**



#### Advantages at a glance

| Roll performance     | • • • 0 0 |
|----------------------|-----------|
| Movement noise       | • • • •   |
| Attrition            | • • • 0 0 |
| Corrosion resistance | • • • 0 0 |

# **ALPHA**

## 3470UER125P62

EAN 4031582304336

#### **Structure & Mounting**