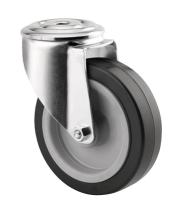

# 3470UER160P30-13

EAN 4031582304350

Swivel castor, housing made of pressed steel, bright zinc plated, blue passivated, double ball bearing swivel head, wheel axle with nut, bolt hole. Wheel centre made of Polyamide, Tread: elastic-tyre, black, roller bearing

Picture may differ from original product