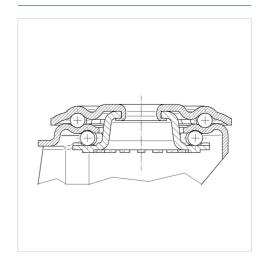

Technical Data**

| Wheel diameter         | 160 mm         |
|------------------------|----------------|
| Wheel width            | 46 mm          |
| Centre hole            | 13 mm          |
| Offset                 | 55 mm          |
| Swivel Interference    | 270 mm         |
| Overall height         | 195 mm         |
| Temperature            | - 20 / + 80 °C |
| Standard               | EN 12532       |
| Weight                 | 1.954 kg       |
| Swivel Radius          | 135 mm         |
| Hardness of tread      | Shore A 64     |
| Load capacity          | 200 kg         |
| Load capacity (static) | 400 kg         |

### Advantages at a glance

| • • • 0 0 |
|-----------|
| • • • •   |
| • • • 0 0 |
| • • • 0 0 |
|           |

#### **Dimensions**



## **Structure & Mounting**