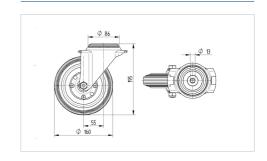

#### **Technical Data**

| Wheel diameter         | 160 mm         |
|------------------------|----------------|
| Wheel width            | 46 mm          |
| Centre hole            | 13 mm          |
| Offset                 | 55 mm          |
| Swivel Interference    | 270 mm         |
| Overall height         | 195 mm         |
| Temperature            | - 20 / + 80 °C |
| Standard               | EN 12532       |
| Weight                 | 1.954 kg       |
| Swivel Radius          | 135 mm         |
| Hardness of tread      | Shore A 64     |
| Load capacity          | 200 kg         |
| Load capacity (static) | 400 kg         |

#### **Dimensions**