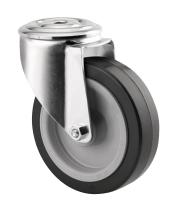

## 3470UER160P30-13

EAN 4031582304350

Swivel caster, housing made of pressed steel, bright zinc plated, blue passivated, double ball bearing swivel head, wheel axle with nut, bolt hole. Wheel center made of Polyamide, Tread: elastic-tire, black, roller bearing

Picture may differ from original product