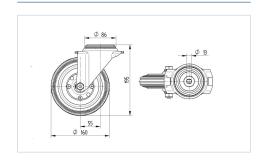

#### **Dimensions**

#### **Technical Data**

| Wheel diameter          | 160 mm         |
|-------------------------|----------------|
| Wheel width             | 46 mm          |
| Center hole             | 13 mm          |
| Offset                  | 55 mm          |
| Swivel Interference     | 270 mm         |
| Overall height          | 195 mm         |
| Temperature             | - 20 / + 80 °C |
| Standard                | EN 12532       |
| Weight                  | 1.954 kg       |
| Swivel Radius           | 135 mm         |
| Hardness of tread       | Shore A 64     |
| Load capacity (dynamic) | 200 kg         |
| Load capacity (static)  | 400 kg         |