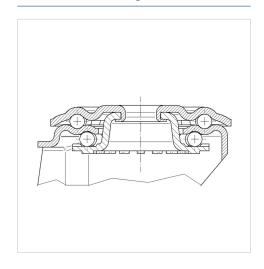

## **Structure & Mounting**

## 3470UER160P30-13

EAN 4031582304350

Swivel caster, housing made of pressed steel, bright zinc plated, blue passivated, double ball bearing swivel head, wheel axle with nut, bolt hole. Wheel center made of Polyamide, Tread: elastic-tire, black, roller bearing