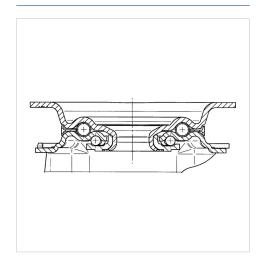

| 96 mm          |
| Offset                  | 55 mm          |
| Swivel Interference     | 270 mm         |
| Overall height          | 200 mm         |
| Temperature             | - 20 / + 80 °C |
| Standard                | EN 12532       |
| Weight                  | 2.152 kg       |
| Swivel Radius           | 135 mm         |
| Hardness of tread       | Shore A 63     |
| Load capacity (dynamic) | 300 kg         |
| Load capacity (static)  | 600 kg         |
|                         |                |

#### Advantages at a glance

| Roll performance     | • • • 0 0 |
|----------------------|-----------|
| Movement noise       | • • • •   |
| Attrition            | • • • 0 0 |
| Corrosion resistance | • • • 0 0 |

#### **Dimensions**



#### **Structure & Mounting**



# **ALPHA**

## 3470UER160P63

EAN 4031582304367

#### **Structure & Mounting**