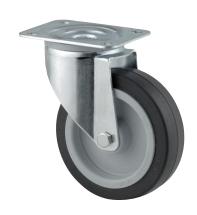

### 3470UER160P63

EAN 4031582304367

Swivel caster, housing made of pressed steel, bright zinc plated, blue passivated, double ball bearing swivel head, wheel axle with nut, dustguard, plate fitting. Wheel center made of Polyamide, Tread: elastictire, black, roller bearing

Picture may differ from original product