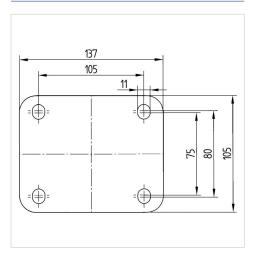

#### **Technical Data**

| Wheel diameter          | 160 mm         |
|-------------------------|----------------|
| Wheel width             | 46 mm          |
| Caster width            | 96 mm          |
| Plate size              | 137 x 105 mm   |
| Plate hole centers      | 105 x 80/75 mm |
| Plate hole              | 11 mm          |
| Dome-Ø                  | 96 mm          |
| Offset                  | 55 mm          |
| Swivel Interference     | 270 mm         |
| Overall height          | 200 mm         |
| Temperature             | - 20 / + 80 °C |
| Standard                | EN 12532       |
| Weight                  | 2.152 kg       |
| Swivel Radius           | 135 mm         |
| Hardness of tread       | Shore A 63     |
| Load capacity (dynamic) | 300 kg         |
| Load capacity (static)  | 600 kg         |
|                         |                |

#### **Dimensions**