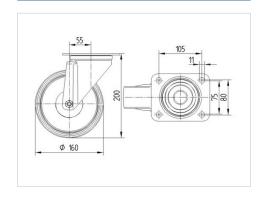

#### **Technical Data**

| Wheel diameter          | 160 mm         |
|-------------------------|----------------|
| Wheel width             | 46 mm          |
| Caster width            | 96 mm          |
| Plate size              | 137 x 105 mm   |
| Plate hole centers      | 105 x 80/75 mm |
| Plate hole              | 11 mm          |
| Dome-Ø                  | 96 mm          |
| Offset                  | 55 mm          |
| Swivel Interference     | 270 mm         |
| Overall height          | 200 mm         |
| Temperature             | - 20 / + 80 °C |
| Standard                | EN 12532       |
| Weight                  | 2.152 kg       |
| Swivel Radius           | 135 mm         |
| Hardness of tread       | Shore A 63     |
| Load capacity (dynamic) | 300 kg         |
| Load capacity (static)  | 600 kg         |
|                         |                |

#### **Dimensions**