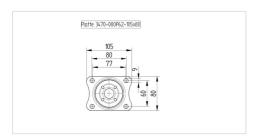

#### **Technical Data**

| Wheel diameter         | 100 mm         |
|------------------------|----------------|
| Wheel width            | 36 mm          |
| Castor width           | 75 mm          |
| Size of Plate          | 105 x 80 mm    |
| Plate hole centres     | 80/77 x 60 mm  |
| Plate hole             | 9 mm           |
| Dome-Ø                 | 75 mm          |
| Offset                 | 40 mm          |
| Swivel Interference    | 180 mm         |
| Overall height         | 128 mm         |
| Temperature            | - 25 / + 80 °C |
| Standard               | EN 12532       |
| Weight                 | 0.732 kg       |
| Swivel Radius          | 90 mm          |
| Hardness of tread      | Shore D 75     |
| Load capacity          | 200 kg         |
| Load capacity (static) | 400 kg         |

#### **Dimensions**