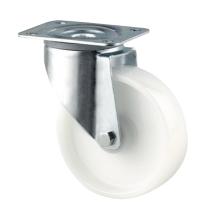

### 3470UOO100P62

EAN 4031582010206

Swivel castor, housing made of pressed steel, bright zinc plated, blue passivated, double ball bearing swivel head, wheel axle with nut, dustguard, plate fitting. Wheel centre made of Polyamide, plain bearing

Picture may differ from original product