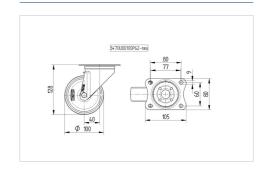

#### **Technical Data**

| Wheel diameter         | 100 mm         |
|------------------------|----------------|
| Wheel width            | 36 mm          |
| Castor width           | 75 mm          |
| Size of Plate          | 105 x 80 mm    |
| Plate hole centres     | 80/77 x 60 mm  |
| Plate hole             | 9 mm           |
| Dome-Ø                 | 75 mm          |
| Offset                 | 40 mm          |
| Swivel Interference    | 180 mm         |
| Overall height         | 128 mm         |
| Temperature            | - 25 / + 80 °C |
| Standard               | EN 12532       |
| Weight                 | 0.732 kg       |
| Swivel Radius          | 90 mm          |
| Hardness of tread      | Shore D 75     |
| Load capacity          | 200 kg         |
| Load capacity (static) | 400 kg         |

#### **Dimensions**