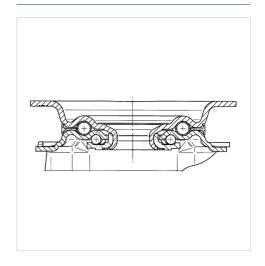

### 3470UOO100P62

EAN 4031582010206

Swivel castor, housing made of pressed steel, bright zinc plated, blue passivated, double ball bearing swivel head, wheel axle with nut, dustguard, plate fitting. Wheel centre made of Polyamide, plain bearing

#### **Structure & Mounting**