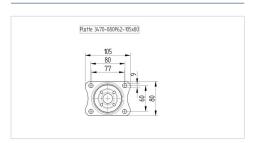

#### **Technical Data**

| Wheel diameter          | 125 mm         |
|-------------------------|----------------|
| Wheel width             | 40 mm          |
| Caster width            | 75 mm          |
| Plate size              | 105 x 80 mm    |
| Plate hole centers      | 80/77 x 60 mm  |
| Plate hole              | 9 mm           |
| Dome-Ø                  | 75 mm          |
| Offset                  | 40 mm          |
| Swivel Interference     | 205 mm         |
| Overall height          | 155 mm         |
| Temperature             | - 25 / + 80 °C |
| Standard                | EN 12532       |
| Weight                  | 0.825 kg       |
| Swivel Radius           | 102.5 mm       |
| Hardness of tread       | Shore D 75     |
| Load capacity (dynamic) | 275 kg         |
| Load capacity (static)  | 550 kg         |
|                         |                |

#### **Dimensions**