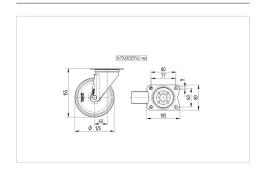

#### **Technical Data**

| Wheel diameter          | 125 mm         |
|-------------------------|----------------|
| Wheel width             | 40 mm          |
| Caster width            | 75 mm          |
| Plate size              | 105 x 80 mm    |
| Plate hole centers      | 80/77 x 60 mm  |
| Plate hole              | 9 mm           |
| Dome-Ø                  | 75 mm          |
| Offset                  | 40 mm          |
| Swivel Interference     | 205 mm         |
| Overall height          | 155 mm         |
| Temperature             | - 25 / + 80 °C |
| Standard                | EN 12532       |
| Weight                  | 0.825 kg       |
| Swivel Radius           | 102.5 mm       |
| Hardness of tread       | Shore D 75     |
| Load capacity (dynamic) | 275 kg         |
| Load capacity (static)  | 550 kg         |
|                         |                |

#### **Dimensions**