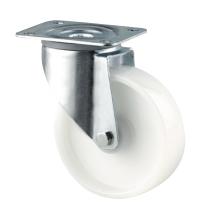

## 3470UOO125P62

EAN 4031582010213

Swivel caster, housing made of pressed steel, bright zinc plated, blue passivated, double ball bearing swivel head, wheel axle with nut, dustguard, plate fitting. Wheel center made of Polyamide, plain bearing

Picture may differ from original product