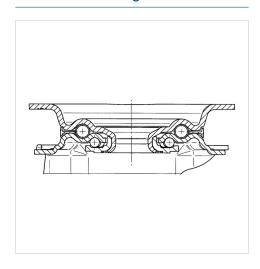

| 40 mm          |
| Caster width            | 75 mm          |
| Plate size              | 105 x 80 mm    |
| Plate hole centers      | 80/77 x 60 mm  |
| Plate hole              | 9 mm           |
| Dome-Ø                  | 75 mm          |
| Offset                  | 40 mm          |
| Swivel Interference     | 205 mm         |
| Overall height          | 155 mm         |
| Temperature             | - 25 / + 80 °C |
| Standard                | EN 12532       |
| Weight                  | 0.825 kg       |
| Swivel Radius           | 102.5 mm       |
| Hardness of tread       | Shore D 75     |
| Load capacity (dynamic) | 275 kg         |
| Load capacity (static)  | 550 kg         |
|                         |                |

#### **Dimensions**



#### **Structure & Mounting**



### Advantages at a glance

| Roll performance     | • • • 0 0 |
|----------------------|-----------|
| Movement noise       | • • • • • |
| Attrition            | • • • •   |
| Corrosion resistance | • • • 0 0 |

# **ALPHA**

## 3470UOO125P62

EAN 4031582010213

### **Structure & Mounting**