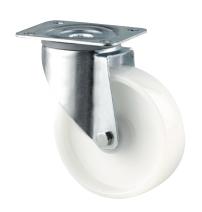

### 3470UOR100P62

EAN 4031582010565

Swivel caster, housing made of pressed steel, bright zinc plated, blue passivated, double ball bearing swivel head, wheel axle with nut, dustguard, plate fitting. Wheel center made of Polyamide, roller bearing

Picture may differ from original product