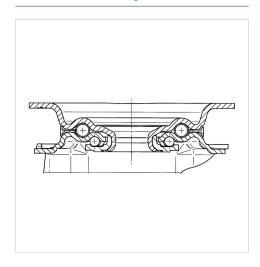

| 36 mm          |
| Caster width            | 75 mm          |
| Plate size              | 105 x 80 mm    |
| Plate hole centers      | 80/77 x 60 mm  |
| Plate hole              | 9 mm           |
| Dome-Ø                  | 75 mm          |
| Offset                  | 40 mm          |
| Swivel Interference     | 180 mm         |
| Overall height          | 128 mm         |
| Temperature             | - 25 / + 80 °C |
| Standard                | EN 12532       |
| Weight                  | 0.773 kg       |
| Swivel Radius           | 90 mm          |
| Hardness of tread       | Shore D 75     |
| Load capacity (dynamic) | 200 kg         |
| Load capacity (static)  | 400 kg         |
|                         |                |

#### **Dimensions**



#### **Structure & Mounting**



#### Advantages at a glance

| Roll performance     | • • • 0 0 |
|----------------------|-----------|
| Movement noise       | • • • • • |
| Attrition            | • • • •   |
| Corrosion resistance | • • • 0 0 |

# **ALPHA**

## 3470UOR100P62

EAN 4031582010565

#### **Structure & Mounting**