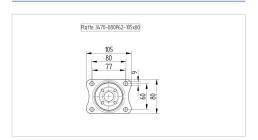

#### **Technical Data**

| Wheel diameter          | 100 mm         |
|-------------------------|----------------|
| Wheel width             | 36 mm          |
| Caster width            | 75 mm          |
| Plate size              | 105 x 80 mm    |
| Plate hole centers      | 80/77 x 60 mm  |
| Plate hole              | 9 mm           |
| Dome-Ø                  | 75 mm          |
| Offset                  | 40 mm          |
| Swivel Interference     | 180 mm         |
| Overall height          | 128 mm         |
| Temperature             | - 25 / + 80 °C |
| Standard                | EN 12532       |
| Weight                  | 0.773 kg       |
| Swivel Radius           | 90 mm          |
| Hardness of tread       | Shore D 75     |
| Load capacity (dynamic) | 200 kg         |
| Load capacity (static)  | 400 kg         |
|                         |                |

#### **Dimensions**