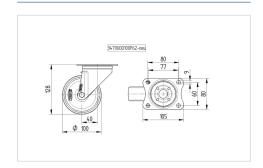

#### **Technical Data**

| Wheel diameter          | 100 mm         |
|-------------------------|----------------|
| Wheel width             | 36 mm          |
| Caster width            | 75 mm          |
| Plate size              | 105 x 80 mm    |
| Plate hole centers      | 80/77 x 60 mm  |
| Plate hole              | 9 mm           |
| Dome-Ø                  | 75 mm          |
| Offset                  | 40 mm          |
| Swivel Interference     | 180 mm         |
| Overall height          | 128 mm         |
| Temperature             | - 25 / + 80 °C |
| Standard                | EN 12532       |
| Weight                  | 0.773 kg       |
| Swivel Radius           | 90 mm          |
| Hardness of tread       | Shore D 75     |
| Load capacity (dynamic) | 200 kg         |
| Load capacity (static)  | 400 kg         |
|                         |                |

#### **Dimensions**