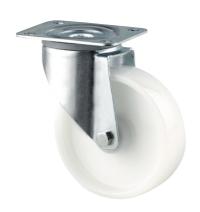

## 3470UOR125P62

EAN 4031582010572

Swivel castor, housing made of pressed steel, bright zinc plated, blue passivated, double ball bearing swivel head, wheel axle with nut, dustguard, plate fitting. Wheel centre made of Polyamide, roller bearing

Picture may differ from original product