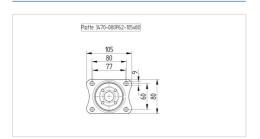

#### **Technical Data**

| Wheel diameter         | 125 mm         |
|------------------------|----------------|
| Wheel width            | 40 mm          |
| Castor width           | 75 mm          |
| Size of Plate          | 105 x 80 mm    |
| Plate hole centres     | 80/77 x 60 mm  |
| Plate hole             | 9 mm           |
| Dome-Ø                 | 75 mm          |
| Offset                 | 40 mm          |
| Swivel Interference    | 205 mm         |
| Overall height         | 155 mm         |
| Temperature            | - 25 / + 80 °C |
| Standard               | EN 12532       |
| Weight                 | 0.835 kg       |
| Swivel Radius          | 102.5 mm       |
| Hardness of tread      | Shore D 75     |
| Load capacity          | 250 kg         |
| Load capacity (static) | 500 kg         |

#### **Dimensions**