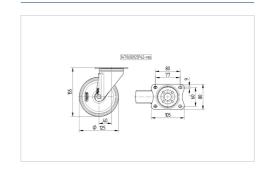

#### **Technical Data**

| Wheel diameter         | 125 mm         |
|------------------------|----------------|
| Wheel width            | 40 mm          |
| Castor width           | 75 mm          |
| Size of Plate          | 105 x 80 mm    |
| Plate hole centres     | 80/77 x 60 mm  |
| Plate hole             | 9 mm           |
| Dome-Ø                 | 75 mm          |
| Offset                 | 40 mm          |
| Swivel Interference    | 205 mm         |
| Overall height         | 155 mm         |
| Temperature            | - 25 / + 80 °C |
| Standard               | EN 12532       |
| Weight                 | 0.835 kg       |
| Swivel Radius          | 102.5 mm       |
| Hardness of tread      | Shore D 75     |
| Load capacity          | 250 kg         |
| Load capacity (static) | 500 kg         |

#### **Dimensions**