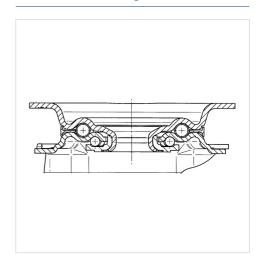

|
| Plate hole             | 9 mm           |
| Dome-Ø                 | 75 mm          |
| Offset                 | 40 mm          |
| Swivel Interference    | 205 mm         |
| Overall height         | 155 mm         |
| Temperature            | - 25 / + 80 °C |
| Standard               | EN 12532       |
| Weight                 | 0.835 kg       |
| Swivel Radius          | 102.5 mm       |
| Hardness of tread      | Shore D 75     |
| Load capacity          | 250 kg         |
| Load capacity (static) | 500 kg         |

## Advantages at a glance

| Roll performance     | • • • 0 0 |
|----------------------|-----------|
| Movement noise       | • • 0 0 0 |
| Attrition            | • • • • 0 |
| Corrosion resistance | • • • 0 0 |

#### **Dimensions**



#### **Structure & Mounting**



# **ALPHA**3470UOR125P62

EAN 4031582010572

#### **Structure & Mounting**