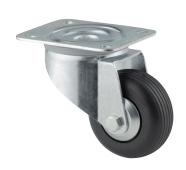

# 3470UVH080P62

EAN 4031582304725

Swivel caster, housing made of pressed steel, bright zinc plated, blue passivated, double ball bearing swivel head, wheel axle with nut, dustguard, plate fitting. Wheel center made of Polyamide, Tread: solid rubber, black, plain bearing, with threadguards,

Picture may differ from original product