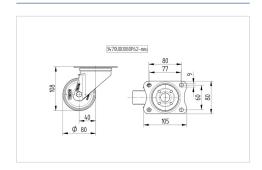

#### **Technical Data**

| Wheel diameter          | 80 mm          |
|-------------------------|----------------|
| Wheel width             | 35 mm          |
| Caster width            | 75 mm          |
| Plate size              | 105 x 80 mm    |
| Plate hole centers      | 80/77 x 60 mm  |
| Plate hole              | 9 mm           |
| Dome-Ø                  | 75 mm          |
| Offset                  | 40 mm          |
| Swivel Interference     | 160 mm         |
| Overall height          | 108 mm         |
| Temperature             | - 20 / + 80 °C |
| Standard                | EN 12532       |
| Weight                  | 0.724 kg       |
| Swivel Radius           | 80 mm          |
| Hardness of tread       | Shore D 39     |
| Load capacity (dynamic) | 100 kg         |
| Load capacity (static)  | 200 kg         |
|                         |                |

#### **Dimensions**