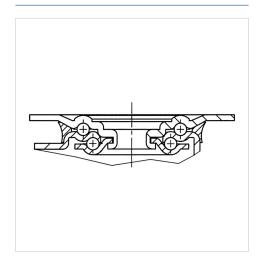

| 35 mm          |
| Caster width            | 75 mm          |
| Plate size              | 105 x 80 mm    |
| Plate hole centers      | 80/77 x 60 mm  |
| Plate hole              | 9 mm           |
| Dome-Ø                  | 75 mm          |
| Offset                  | 40 mm          |
| Swivel Interference     | 160 mm         |
| Overall height          | 108 mm         |
| Temperature             | - 20 / + 80 °C |
| Standard                | EN 12532       |
| Weight                  | 0.724 kg       |
| Swivel Radius           | 80 mm          |
| Hardness of tread       | Shore D 39     |
| Load capacity (dynamic) | 100 kg         |
| Load capacity (static)  | 200 kg         |
|                         |                |

#### **Dimensions**



#### **Structure & Mounting**



## Advantages at a glance

| Roll performance     | • • • 0 0 |
|----------------------|-----------|
| Movement noise       | • • • • • |
| Attrition            | • • 0 0 0 |
| Corrosion resistance | • • • 0 0 |

# **ALPHA**

# 3470UVH080P62

EAN 4031582304725

## **Structure & Mounting**