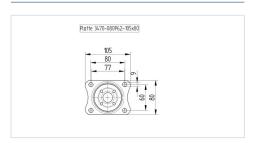

#### **Technical Data**

| Wheel diameter          | 80 mm          |
|-------------------------|----------------|
| Wheel width             | 35 mm          |
| Caster width            | 75 mm          |
| Plate size              | 105 x 80 mm    |
| Plate hole centers      | 80/77 x 60 mm  |
| Plate hole              | 9 mm           |
| Dome-Ø                  | 75 mm          |
| Offset                  | 40 mm          |
| Swivel Interference     | 160 mm         |
| Overall height          | 108 mm         |
| Temperature             | - 20 / + 80 °C |
| Standard                | EN 12532       |
| Weight                  | 0.724 kg       |
| Swivel Radius           | 80 mm          |
| Hardness of tread       | Shore D 39     |
| Load capacity (dynamic) | 100 kg         |
| Load capacity (static)  | 200 kg         |
|                         |                |

#### **Dimensions**