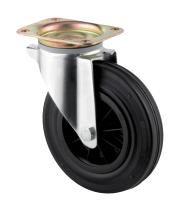

### 3471PVR200P63

EAN 4031582383799

Swivel caster with directional lock, housing made of pressed steel, bright zinc plated, blue passivated, double ball bearing swivel head, wheel axle with nut, dustguard, plate fitting. Wheel center made of Polypropylene, Tread: solid rubber, black, roller bearing

#### Hint:

This caster can be fitted with a directional lock. However, the lock does not come as standard and has to be ordered as an optional extra.

Picture may differ from original product