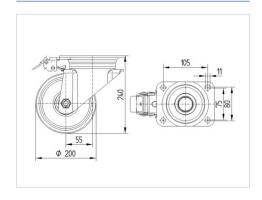

#### **Technical Data**

| Wheel diameter                                | 200 mm                                               |
|-----------------------------------------------|------------------------------------------------------|
| Wheel width                                   | 50 mm                                                |
| Plate size                                    | 137 x 105 mm                                         |
| Plate hole centers                            | 105 x 80/75 mm                                       |
| Plate hole                                    | 11 mm                                                |
| Offset                                        | 55 mm                                                |
| Swivel Interference                           | 310 mm                                               |
|                                               |                                                      |
| Overall height                                | 240 mm                                               |
| Overall height Temperature                    | 240 mm<br>- 20 / + 60 °C                             |
|                                               |                                                      |
| Temperature                                   | - 20 / + 60 °C                                       |
| Temperature Standard                          | - 20 / + 60 °C<br>EN 12532                           |
| Temperature Standard Weight                   | - 20 / + 60 °C<br>EN 12532<br>2.789 kg               |
| Temperature Standard Weight Hardness of tread | - 20 / + 60 °C<br>EN 12532<br>2.789 kg<br>Shore A 85 |

#### **Dimensions**