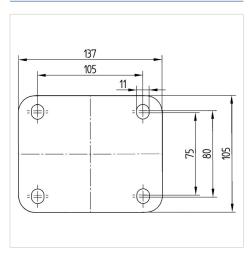

#### **Technical Data**

| Wheel diameter                                | 200 mm                                               |
|-----------------------------------------------|------------------------------------------------------|
| Wheel width                                   | 50 mm                                                |
| Plate size                                    | 137 x 105 mm                                         |
| Plate hole centers                            | 105 x 80/75 mm                                       |
| Plate hole                                    | 11 mm                                                |
| Offset                                        | 55 mm                                                |
| Swivel Interference                           | 310 mm                                               |
|                                               |                                                      |
| Overall height                                | 240 mm                                               |
| Overall height Temperature                    | 240 mm<br>- 20 / + 60 °C                             |
|                                               |                                                      |
| Temperature                                   | - 20 / + 60 °C                                       |
| Temperature Standard                          | - 20 / + 60 °C<br>EN 12532                           |
| Temperature Standard Weight                   | - 20 / + 60 °C<br>EN 12532<br>2.789 kg               |
| Temperature Standard Weight Hardness of tread | - 20 / + 60 °C<br>EN 12532<br>2.789 kg<br>Shore A 85 |