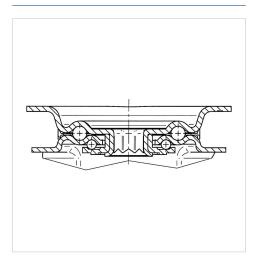

|
|                                               |                                                      |
| Temperature                                   | - 20 / + 60 °C                                       |
| Temperature Standard                          | - 20 / + 60 °C<br>EN 12532                           |
| Temperature Standard Weight                   | - 20 / + 60 °C<br>EN 12532<br>2.789 kg               |
| Temperature Standard Weight Hardness of tread | - 20 / + 60 °C<br>EN 12532<br>2.789 kg<br>Shore A 85 |

#### Advantages at a glance

| Roll performance     | • • • 0 0 |
|----------------------|-----------|
| Movement noise       | • • • 0 0 |
| Attrition            | • • 0 0 0 |
| Corrosion resistance | • • • 0 0 |

#### **Dimensions**



#### **Structure & Mounting**



# **ALPHA**

## 3471PVR200P63

EAN 4031582383799

### **Structure & Mounting**