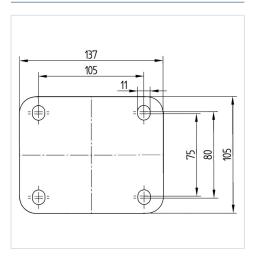

#### **Technical Data**

| Wheel diameter          | 160 mm         |
|-------------------------|----------------|
| Wheel width             | 40 mm          |
| Plate size              | 137 x 105 mm   |
| Plate hole centers      | 105 x 80/75 mm |
| Plate hole              | 11 mm          |
| Offset                  | 55 mm          |
| Swivel Interference     | 270 mm         |
| Overall height          | 200 mm         |
| Temperature             | - 20 / + 60 °C |
| Standard                | EN 12532       |
| Weight                  | 2.666 kg       |
| Swivel Radius           | 135 mm         |
| Hardness of tread       | Shore A 85     |
| Load capacity (dynamic) | 135 kg         |
| Load capacity (static)  | 270 kg         |

#### **Dimensions**