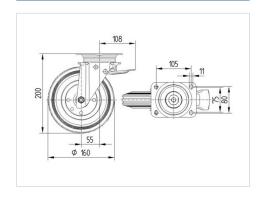

#### **Technical Data**

| Wheel diameter          | 160 mm         |
|-------------------------|----------------|
| Wheel width             | 40 mm          |
| Plate size              | 137 x 105 mm   |
| Plate hole centers      | 105 x 80/75 mm |
| Plate hole              | 11 mm          |
| Offset                  | 55 mm          |
| Swivel Interference     | 270 mm         |
| Overall height          | 200 mm         |
| Temperature             | - 20 / + 60 °C |
| Standard                | EN 12532       |
| Weight                  | 2.666 kg       |
| Swivel Radius           | 135 mm         |
| Hardness of tread       | Shore A 85     |
| Load capacity (dynamic) | 135 kg         |
| Load capacity (static)  | 270 kg         |

#### **Dimensions**