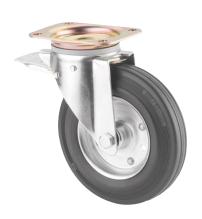

## 3472DVR160P63

EAN 4031582304886

Swivel caster with total lock, leading end of caster, housing made of pressed steel, bright zinc plated, blue passivated, double ball bearing swivel head, wheel axle with nut, dustguard, plate fitting. Wheel center made of pressed steel, Tread: solid rubber, black, roller bearing

Picture may differ from original product