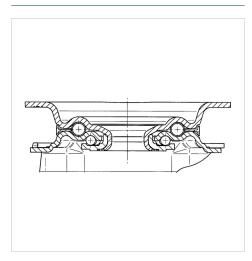

hole centers      | 105 x 80/75 mm |
| Plate hole              | 11 mm          |
| Offset                  | 55 mm          |
| Swivel Interference     | 270 mm         |
| Overall height          | 200 mm         |
| Temperature             | - 20 / + 60 °C |
| Standard                | EN 12532       |
| Weight                  | 2.666 kg       |
| Swivel Radius           | 135 mm         |
| Hardness of tread       | Shore A 85     |
| Load capacity (dynamic) | 135 kg         |
| Load capacity (static)  | 270 kg         |

### Advantages at a glance

| Roll performance     | • • • 0 0 |
|----------------------|-----------|
| Movement noise       | • • • 0 0 |
| Attrition            | • • 0 0 0 |
| Corrosion resistance | • • • • • |

#### **Dimensions**



### **Structure & Mounting**



# **ALPHA**

## 3472DVR160P63

EAN 4031582304886

## **Structure & Mounting**