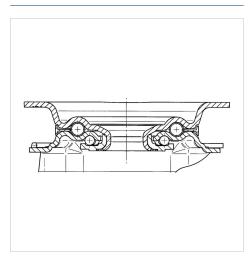

|
|                                               |                                                      |
| Temperature                                   | - 20 / + 60 °C                                       |
| Temperature<br>Standard                       | - 20 / + 60 °C<br>EN 12532                           |
| Temperature Standard Weight                   | - 20 / + 60 °C<br>EN 12532<br>2.797 kg               |
| Temperature Standard Weight Hardness of tread | - 20 / + 60 °C<br>EN 12532<br>2.797 kg<br>Shore A 85 |

### Advantages at a glance

| Roll performance     | • • • 0 0 |
|----------------------|-----------|
| Movement noise       | • • • 0 0 |
| Attrition            | • • 0 0 0 |
| Corrosion resistance | • • • 0 0 |

#### **Dimensions**



## **Structure & Mounting**



# **ALPHA**

## 3472PXU200P63

EAN 4031582304947

## **Structure & Mounting**