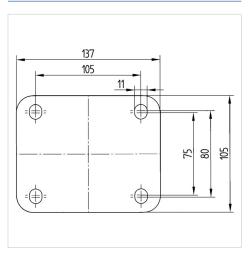

#### **Technical Data**

| Wheel diameter                                | 200 mm                                               |
|-----------------------------------------------|------------------------------------------------------|
| Wheel width                                   | 50 mm                                                |
| Plate size                                    | 137 x 105 mm                                         |
| Plate hole centers                            | 105 x 80/75 mm                                       |
| Plate hole                                    | 11 mm                                                |
| Offset                                        | 55 mm                                                |
| Swivel Interference                           | 310 mm                                               |
|                                               |                                                      |
| Overall height                                | 240 mm                                               |
| Overall height Temperature                    | 240 mm<br>- 20 / + 60 °C                             |
|                                               |                                                      |
| Temperature                                   | - 20 / + 60 °C                                       |
| Temperature<br>Standard                       | - 20 / + 60 °C<br>EN 12532                           |
| Temperature Standard Weight                   | - 20 / + 60 °C<br>EN 12532<br>2.797 kg               |
| Temperature Standard Weight Hardness of tread | - 20 / + 60 °C<br>EN 12532<br>2.797 kg<br>Shore A 85 |

#### **Dimensions**