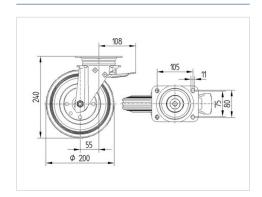

#### **Technical Data**

| Wheel diameter                                | 200 mm                                               |
|-----------------------------------------------|------------------------------------------------------|
| Wheel width                                   | 50 mm                                                |
| Plate size                                    | 137 x 105 mm                                         |
| Plate hole centers                            | 105 x 80/75 mm                                       |
| Plate hole                                    | 11 mm                                                |
| Offset                                        | 55 mm                                                |
| Swivel Interference                           | 310 mm                                               |
|                                               |                                                      |
| Overall height                                | 240 mm                                               |
| Overall height Temperature                    | 240 mm<br>- 20 / + 60 °C                             |
|                                               |                                                      |
| Temperature                                   | - 20 / + 60 °C                                       |
| Temperature<br>Standard                       | - 20 / + 60 °C<br>EN 12532                           |
| Temperature Standard Weight                   | - 20 / + 60 °C<br>EN 12532<br>2.797 kg               |
| Temperature Standard Weight Hardness of tread | - 20 / + 60 °C<br>EN 12532<br>2.797 kg<br>Shore A 85 |

#### **Dimensions**