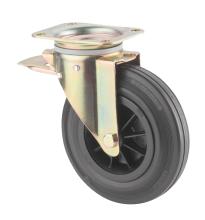

## 3472PXU200P63

EAN 4031582304947

Swivel caster with total lock, leading end of caster, housing made of pressed steel, bright zinc plated, blue passivated, double ball bearing swivel head, wheel axle with nut, dustguard, plate fitting. Wheel center made of Polypropylene, Tread: solid rubber, black, with synthetic plain bearing This caster meets the regulations for mobile waste containers according DIN EN 840-5 and RAL-GZ 951/1 (SKZ-Certificate No. 116/03).

Picture may differ from original product