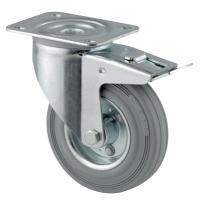

# **ALPHA** 3477DIR160P63

EAN 4031582305098

**Technical Data** 

Hardness of Load capacity

Wheel diameter

Swivel castor with total lock, tail end of castor, housing made of pressed steel, bright zinc plated, blue passivated, double ball bearing swivel head, wheel axle with nut, dustguard, plate fitting. Wheel centre made of pressed steel, Tread: solid rubber, grey non-marking, roller bearing

Picture may differ from original product