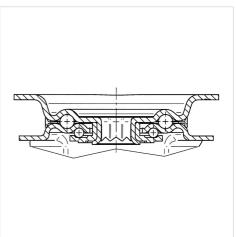

## ture & Mounting

**PRODUCT INFORMATION** 

**ALPHA** 3477DIR160P63

EAN 4031582305098

### Structure & Mounting