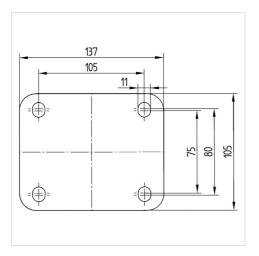

#### **Dimensions**

| Wheel width                       | 40 mm                                  |         |
|-----------------------------------|----------------------------------------|---------|
| Castor width                      | 96 mm                                  |         |
| Size of Plate                     | 137 x 105 mm                           |         |
| Plate hole centres                | 105 x 80/75 mm                         |         |
| Plate hole                        | 11 mm                                  |         |
| Dome-Ø                            | 96 mm                                  |         |
| Offset                            | 60 mm                                  |         |
| Swivel Interference               | 334 mm                                 |         |
|                                   |                                        |         |
| Overall height                    | 200 mm                                 | Structu |
| Overall height<br>Temperature     | 200 mm<br>- 20 / + 85 °C               | Structu |
|                                   |                                        | Structu |
| Temperature                       | - 20 / + 85 °C                         | Structu |
| Temperature<br>Standard           | - 20 / + 85 °C<br>EN 12532             | Structu |
| Temperature<br>Standard<br>Weight | - 20 / + 85 °C<br>EN 12532<br>2.716 kg | Structu |