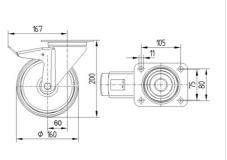

#### **Dimensions**

| Wheel width                       | 40 mm                                  |         |
|-----------------------------------|----------------------------------------|---------|
| Castor width                      | 96 mm                                  |         |
| Size of Plate                     | 137 x 105 mm                           |         |
| Plate hole centres                | 105 x 80/75 mm                         |         |
| Plate hole                        | 11 mm                                  |         |
| Dome-Ø                            | 96 mm                                  |         |
| Offset                            | 60 mm                                  |         |
| Swivel Interference               | 334 mm                                 |         |
|                                   |                                        |         |
| Overall height                    | 200 mm                                 | Structu |
| Overall height<br>Temperature     | 200 mm<br>- 20 / + 85 °C               | Structu |
|                                   |                                        | Structu |
| Temperature                       | - 20 / + 85 °C                         | Structu |
| Temperature<br>Standard           | - 20 / + 85 °C<br>EN 12532             | Structu |
| Temperature<br>Standard<br>Weight | - 20 / + 85 °C<br>EN 12532<br>2.716 kg | Structu |

## ture & Mounting

**PRODUCT INFORMATION** 

**ALPHA** 3477DIR160P63

EAN 4031582305098

### Structure & Mounting