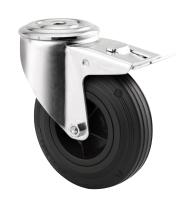

## 3477PVO080P30-13

EAN 4031582305579

Swivel caster with total lock, trailing end of caster, housing made of pressed steel, bright zinc plated, blue passivated, double ball bearing swivel head, wheel axle with nut, bolt hole. Wheel center made of Polypropylene, Tread: solid rubber, black, plain bearing

Picture may differ from original product