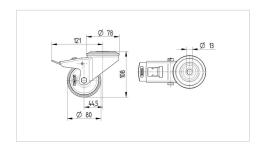

#### **Technical Data**

| Wheel diameter          | 80 mm          |
|-------------------------|----------------|
| Wheel width             | 35 mm          |
| Caster width            | 75 mm          |
| Center hole             | 13 mm          |
| Dome-Ø                  | 75 mm          |
| Offset                  | 44.5 mm        |
| Swivel Interference     | 242 mm         |
| Overall height          | 108 mm         |
| Temperature             | - 20 / + 60 °C |
| Standard                | EN 12532       |
| Weight                  | 0.833 kg       |
| Swivel Radius           | 121 mm         |
| Hardness of tread       | Shore A 80     |
| Load capacity (dynamic) | 80 kg          |
| Load capacity (static)  | 160 kg         |

#### **Dimensions**