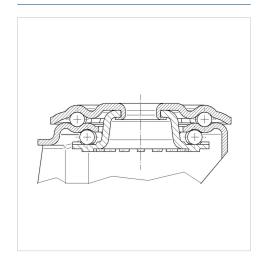

--|
| Wheel width             | 35 mm          |
| Caster width            | 75 mm          |
| Center hole             | 13 mm          |
| Dome-Ø                  | 75 mm          |
| Offset                  | 44.5 mm        |
| Swivel Interference     | 242 mm         |
| Overall height          | 108 mm         |
| Temperature             | - 20 / + 60 °C |
| Standard                | EN 12532       |
| Weight                  | 0.833 kg       |
| Swivel Radius           | 121 mm         |
| Hardness of tread       | Shore A 80     |
| Load capacity (dynamic) | 80 kg          |
| Load capacity (static)  | 160 kg         |

### Advantages at a glance

| • • 0 0 0 |
|-----------|
| • • • 0 0 |
| • • 0 0 0 |
| • • • 0 0 |
|           |

#### **Dimensions**



## **Structure & Mounting**