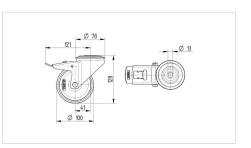

## **ALPHA** 3477PVO100P30-13

EAN 4031582305593

Picture may differ from original product

## Dimensions

| XX/1 1 19 1             | 100            |
|-------------------------|----------------|
| Wheel diameter          | 100 mm         |
| Wheel width             | 35 mm          |
| Center hole             | 13 mm          |
| Offset                  | 41 mm          |
| Swivel Interference     | 242 mm         |
| Overall height          | 128 mm         |
| Temperature             | - 20 / + 60 °C |
| Standard                | EN 12532       |
| Weight                  | 1.022 kg       |
| Swivel Radius           | 121 mm         |
| Hardness of tread       | Shore A 85     |
| Load capacity (dynamic) | 160 kg         |
| Load capacity (static)  | 320 kg         |
|                         |                |

Swivel caster with total lock, trailing end of caster, housing made of pressed steel, bright zinc plated, blue passivated, double ball bearing swivel head, wheel axle with nut, bolt hole. Wheel center made of

Polypropylene, Tread: solid rubber, black, plain bearing