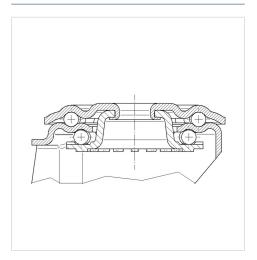

|
| Swivel Interference     | 332 mm         |
| Overall height          | 235 mm         |
| Temperature             | - 20 / + 60 °C |
| Standard                | EN 12532       |
| Weight                  | 2.986 kg       |
| Swivel Radius           | 166 mm         |
| Hardness of tread       | Shore A 85     |
| Load capacity (dynamic) | 200 kg         |
| Load capacity (static)  | 400 kg         |

#### Advantages at a glance

| Roll performance     | $\bullet \bullet \circ \circ \circ$   |
|----------------------|---------------------------------------|
| Movement noise       | $\bullet \bullet \bullet \circ \circ$ |
| Attrition            | $\bullet \bullet \circ \circ \circ$   |
| Corrosion resistance | $\bullet \bullet \bullet \circ \circ$ |



## **Structure & Mounting**