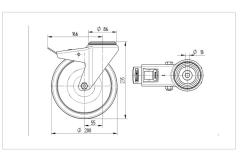

#### **Dimensions**

## **Technical Data**

| Wheel diameter          | 200 mm         |
|-------------------------|----------------|
| Wheel width             | 50 mm          |
| Center hole             | 13 mm          |
| Offset                  | 55 mm          |
| Swivel Interference     | 332 mm         |
| Overall height          | 235 mm         |
| Temperature             | - 20 / + 60 °C |
| Standard                | EN 12532       |
| Weight                  | 2.986 kg       |
| Swivel Radius           | 166 mm         |
| Hardness of tread       | Shore A 85     |
| Load capacity (dynamic) | 200 kg         |
| Load capacity (static)  | 400 kg         |