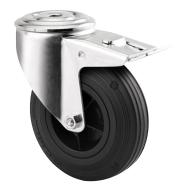

# **ALPHA** 3477PVO200P30-13

EAN 4031582305654

Swivel caster with total lock, trailing end of caster, housing made of pressed steel, bright zinc plated, blue passivated, double ball bearing swivel head, wheel axle with nut, bolt hole. Wheel center made of Polypropylene, Tread: solid rubber, black, plain bearing

Picture may differ from original product