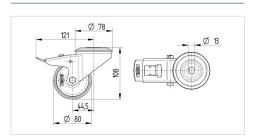

#### **Technical Data**

| Wheel diameter          | 80 mm          |
|-------------------------|----------------|
| Wheel width             | 35 mm          |
| Center hole             | 13 mm          |
| Offset                  | 44.5 mm        |
| Swivel Interference     | 242 mm         |
| Overall height          | 108 mm         |
| Temperature             | - 20 / + 60 °C |
| Standard                | EN 12532       |
| Weight                  | 0.918 kg       |
| Swivel Radius           | 121 mm         |
| Hardness of tread       | Shore A 85     |
| Load capacity (dynamic) | 150 kg         |
| Load capacity (static)  | 300 kg         |