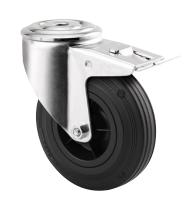

### 3477PVR080P30-13

EAN 4031582305678

Swivel caster with total lock, trailing end of caster, housing made of pressed steel, bright zinc plated, blue passivated, double ball bearing swivel head, wheel axle with nut, bolt hole. Wheel center made of Polypropylene, Tread: solid rubber, black, roller bearing

Picture may differ from original product

#### **Technical Data**

| Wheel diameter          | 80 mm          |
|-------------------------|----------------|
| Wheel width             | 35 mm          |
| Center hole             | 13 mm          |
| Offset                  | 44.5 mm        |
| Swivel Interference     | 242 mm         |
| Overall height          | 108 mm         |
| Temperature             | - 20 / + 60 °C |
| Standard                | EN 12532       |
| Weight                  | 0.918 kg       |
| Swivel Radius           | 121 mm         |
| Hardness of tread       | Shore A 85     |
| Load capacity (dynamic) | 150 kg         |
| Load capacity (static)  | 300 kg         |