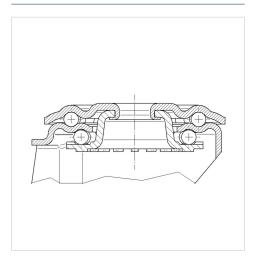

made of Polypropylene, Tread: solid rubber, black, roller bearing





Picture may differ from original product

#### **Technical Data**

| Wheel diameter          | 80 mm          |
|-------------------------|----------------|
| Wheel width             | 35 mm          |
| Center hole             | 13 mm          |
| Offset                  | 44.5 mm        |
| Swivel Interference     | 242 mm         |
| Overall height          | 108 mm         |
| Temperature             | - 20 / + 60 °C |
| Standard                | EN 12532       |
| Weight                  | 0.918 kg       |
| Swivel Radius           | 121 mm         |
| Hardness of tread       | Shore A 85     |
| Load capacity (dynamic) | 150 kg         |
| Load capacity (static)  | 300 kg         |

#### **Structure & Mounting**



#### Advantages at a glance

| Roll performance     | • • • • • |
|----------------------|-----------|
| Movement noise       | • • • 0 0 |
| Attrition            | • • 0 0 0 |
| Corrosion resistance | • • • 0 0 |

# **ALPHA**

## 3477PVR080P30-13

EAN 4031582305678

#### **Structure & Mounting**