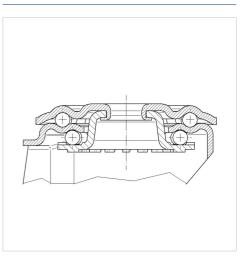

242 mm         |
| Overall height         | 128 mm         |
| Temperature            | - 20 / + 60 °C |
| Standard               | EN 12532       |
| Weight                 | 1.014 kg       |
| Swivel Radius          | 121 mm         |
| Hardness of tread      | Shore A 85     |
| Load capacity          | 75 kg          |
| Load capacity (static) | 150 kg         |
|                        |                |

#### Advantages at a glance

| Roll performance     | • • • 0 0                             |
|----------------------|---------------------------------------|
| Movement noise       | $\bullet \bullet \bullet \circ \circ$ |
| Attrition            | • • 0 0 0                             |
| Corrosion resistance | • • • 0 0                             |



## **Structure & Mounting**