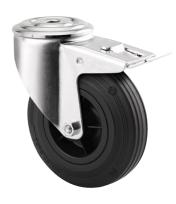

# **ALPHA** 3477PVR100P30-13

EAN 4031582305685

Swivel castor with total lock, tail end of castor, housing made of pressed steel, bright zinc plated, blue passivated, double ball bearing swivel head, wheel axle with nut, bolt hole. Wheel centre made of Polypropylene, Tread: solid rubber, black, roller bearing

Picture may differ from original product