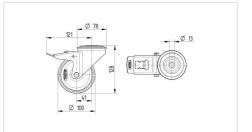

## Dimensions

# **Technical Data**

| Wheel diameter         | 100 mm         |
|------------------------|----------------|
| Wheel width            | 35 mm          |
| Centre hole            | 13 mm          |
| Offset                 | 41 mm          |
| Swivel Interference    | 242 mm         |
| Overall height         | 128 mm         |
| Temperature            | - 20 / + 60 °C |
| Standard               | EN 12532       |
| Weight                 | 1.014 kg       |
| Swivel Radius          | 121 mm         |
| Hardness of tread      | Shore A 85     |
| Load capacity          | 75 kg          |
| Load capacity (static) | 150 kg         |
|                        |                |