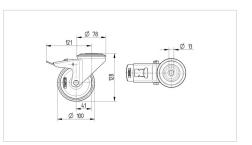

## **ALPHA** 3477PVR100P30-13

EAN 4031582305685

Picture may differ from original product

## Dimensions

| Wheel diameter          | 100 mm         |
|-------------------------|----------------|
| Wheel width             | 35 mm          |
| Center hole             | 13 mm          |
| Offset                  | 41 mm          |
| Swivel Interference     | 242 mm         |
| Overall height          | 128 mm         |
| Temperature             | - 20 / + 60 °C |
| Standard                | EN 12532       |
| Weight                  | 1.014 kg       |
| Swivel Radius           | 121 mm         |
| Hardness of tread       | Shore A 85     |
| Load capacity (dynamic) | 75 kg          |
| Load capacity (static)  | 150 kg         |

Swivel caster with total lock, trailing end of caster, housing made of pressed steel, bright zinc plated, blue passivated, double ball bearing swivel head, wheel axle with nut, bolt hole. Wheel center made of

Polypropylene, Tread: solid rubber, black, roller bearing