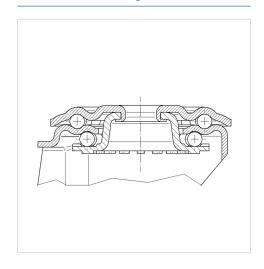

er hole             | 13 mm          |
| Dome-Ø                  | 96 mm          |
| Offset                  | 60 mm          |
| Swivel Interference     | 334 mm         |
| Overall height          | 195 mm         |
| Temperature             | - 20 / + 60 °C |
| Standard                | EN 12532       |
| Weight                  | 2.236 kg       |
| Swivel Radius           | 167 mm         |
| Hardness of tread       | Shore A 80     |
| Load capacity (dynamic) | 135 kg         |
| Load capacity (static)  | 270 kg         |

## Advantages at a glance

| Roll performance     | • • • ○ ○ |
|----------------------|-----------|
| Movement noise       | • • • 0 0 |
| Attrition            | • • 0 0 0 |
| Corrosion resistance | • • • 0 0 |

#### **Dimensions**



## **Structure & Mounting**