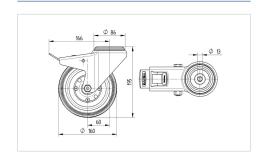

#### **Technical Data**

| Wheel diameter          | 160 mm         |
|-------------------------|----------------|
| Wheel width             | 40 mm          |
| Caster width            | 96 mm          |
| Center hole             | 13 mm          |
| Dome-Ø                  | 96 mm          |
| Offset                  | 60 mm          |
| Swivel Interference     | 334 mm         |
| Overall height          | 195 mm         |
| Temperature             | - 20 / + 60 °C |
| Standard                | EN 12532       |
| Weight                  | 2.236 kg       |
| Swivel Radius           | 167 mm         |
| Hardness of tread       | Shore A 80     |
| Load capacity (dynamic) | 135 kg         |
| Load capacity (static)  | 270 kg         |

#### **Dimensions**