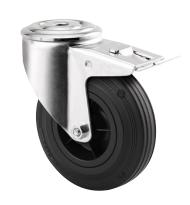

## 3477PVR160P30-13

EAN 4031582305715

Swivel caster with total lock, trailing end of caster, housing made of pressed steel, bright zinc plated, blue passivated, double ball bearing swivel head, wheel axle with nut, bolt hole. Wheel center made of Polypropylene, Tread: solid rubber, black, roller bearing

Picture may differ from original product