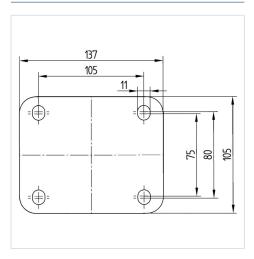

#### **Technical Data**

| Wheel width50 mmCaster width96 mmPlate size137 x 105 mmPlate hole centers105 x 80/75 mmPlate hole11 mmDome-∅96 mmOffset55 mmSwivel Interference334 mm |
|-------------------------------------------------------------------------------------------------------------------------------------------------------|
| Plate size 137 x 105 mm  Plate hole centers 105 x 80/75 mm  Plate hole 11 mm  Dome-Ø 96 mm  Offset 55 mm                                              |
| Plate hole centers  105 x 80/75 mm  Plate hole  11 mm  Dome-Ø  96 mm  Offset  55 mm                                                                   |
| Plate hole 11 mm  Dome-Ø 96 mm  Offset 55 mm                                                                                                          |
| Dome-∅         96 mm           Offset         55 mm                                                                                                   |
| Offset 55 mm                                                                                                                                          |
|                                                                                                                                                       |
| Swivel Interference 334 mm                                                                                                                            |
|                                                                                                                                                       |
| Overall height 240 mm                                                                                                                                 |
| Temperature - 20 / + 60 °C                                                                                                                            |
| Standard EN 12532                                                                                                                                     |
| Weight 3.124 kg                                                                                                                                       |
| Swivel Radius 167 mm                                                                                                                                  |
| Hardness of tread Shore A 80                                                                                                                          |
| Load capacity (dynamic) 205 kg                                                                                                                        |
| Load capacity (static) 410 kg                                                                                                                         |

#### **Dimensions**