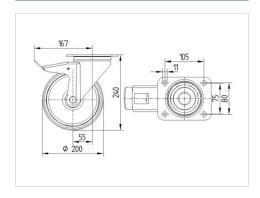

#### **Technical Data**

| Wheel width50 mmCaster width96 mmPlate size137 x 105 mmPlate hole centers105 x 80/75 mmPlate hole11 mmDome-∅96 mmOffset55 mmSwivel Interference334 mm |
|-------------------------------------------------------------------------------------------------------------------------------------------------------|
| Plate size 137 x 105 mm  Plate hole centers 105 x 80/75 mm  Plate hole 11 mm  Dome-Ø 96 mm  Offset 55 mm                                              |
| Plate hole centers  105 x 80/75 mm  Plate hole  11 mm  Dome-Ø  96 mm  Offset  55 mm                                                                   |
| Plate hole 11 mm  Dome-Ø 96 mm  Offset 55 mm                                                                                                          |
| Dome-∅         96 mm           Offset         55 mm                                                                                                   |
| Offset 55 mm                                                                                                                                          |
|                                                                                                                                                       |
| Swivel Interference 334 mm                                                                                                                            |
|                                                                                                                                                       |
| Overall height 240 mm                                                                                                                                 |
| Temperature - 20 / + 60 °C                                                                                                                            |
| Standard EN 12532                                                                                                                                     |
| Weight 3.124 kg                                                                                                                                       |
| Swivel Radius 167 mm                                                                                                                                  |
| Hardness of tread Shore A 80                                                                                                                          |
| Load capacity (dynamic) 205 kg                                                                                                                        |
| Load capacity (static) 410 kg                                                                                                                         |

#### **Dimensions**