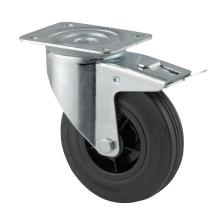

## 3477PVR200P63

EAN 4031582050745

Swivel caster with total lock, trailing end of caster, housing made of pressed steel, bright zinc plated, blue passivated, double ball bearing swivel head, wheel axle with nut, dustguard, plate fitting. Wheel center made of Polypropylene, Tread: solid rubber, black, roller bearing

Picture may differ from original product