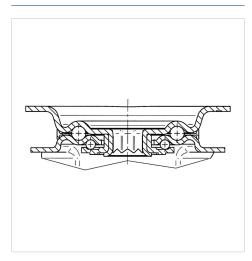

|
| Hardness of tread Shore A 80                                                                                                                          |
| Load capacity (dynamic) 205 kg                                                                                                                        |
| Load capacity (static) 410 kg                                                                                                                         |

### Advantages at a glance

| Roll performance     | • • • 0 0 |
|----------------------|-----------|
| Movement noise       | • • • 0 0 |
| Attrition            | • • 0 0 0 |
| Corrosion resistance | • • • 0 0 |

#### **Dimensions**



### **Structure & Mounting**



# **ALPHA**

## 3477PVR200P63

EAN 4031582050745

## **Structure & Mounting**