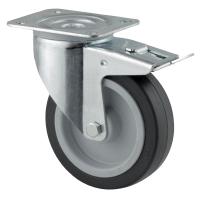

EAN 4031582050752

Swivel caster with total lock, trailing end of caster, housing made of pressed steel, bright zinc plated, blue passivated, double ball bearing swivel head, wheel axle with nut, dustguard, plate fitting. Wheel center made of Polyamide, Tread: elastic-tire, black, roller bearing

Picture may differ from original product