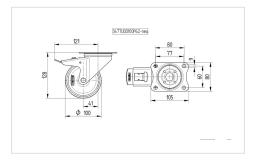

## **Dimensions**

| Wheel diameter          | 100 mm         |
|-------------------------|----------------|
| Wheel width             | 34 mm          |
| Caster width            | 75 mm          |
| Plate size              | 105 x 80 mm    |
| Plate hole centers      | 80/77 x 60 mm  |
| Plate hole              | 9 mm           |
| Dome-Ø                  | 75 mm          |
| Offset                  | 41 mm          |
| Swivel Interference     | 246 mm         |
| Overall height          | 128 mm         |
| Temperature             | - 20 / + 80 °C |
| Standard                | EN 12532       |
| Weight                  | 0.978 kg       |
| Swivel Radius           | 123 mm         |
| Hardness of tread       | Shore A 63     |
| Load capacity (dynamic) | 160 kg         |
| Load capacity (static)  | 320 kg         |