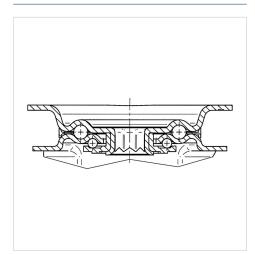

## **Structure & Mounting**

ALPHA 3477UER100P62

EAN 4031582050752

## **Structure & Mounting**