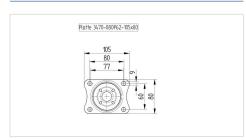

## **Dimensions**

| Wheel diameter          | 100 mm         |
|-------------------------|----------------|
| Wheel width             | 34 mm          |
| Caster width            | 75 mm          |
| Plate size              | 105 x 80 mm    |
| Plate hole centers      | 80/77 x 60 mm  |
| Plate hole              | 9 mm           |
| Dome-Ø                  | 75 mm          |
| Offset                  | 41 mm          |
| Swivel Interference     | 246 mm         |
| Overall height          | 128 mm         |
| Temperature             | - 20 / + 80 °C |
| Standard                | EN 12532       |
| Weight                  | 0.978 kg       |
| Swivel Radius           | 123 mm         |
| Hardness of tread       | Shore A 63     |
| Load capacity (dynamic) | 160 kg         |
| Load capacity (static)  | 320 kg         |