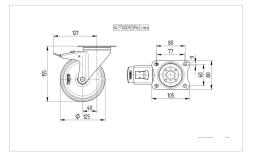

## Dimensions

| Wheel diameter          | 125 mm         |
|-------------------------|----------------|
| Wheel width             | 40 mm          |
| Caster width            | 75 mm          |
| Plate size              | 105 x 80 mm    |
| Plate hole centers      | 80/77 x 60 mm  |
| Plate hole              | 9 mm           |
| Dome-Ø                  | 75 mm          |
| Offset                  | 40 mm          |
| Swivel Interference     | 246 mm         |
| Overall height          | 155 mm         |
| Temperature             | - 20 / + 80 °C |
| Standard                | EN 12532       |
| Weight                  | 1.171 kg       |
| Swivel Radius           | 123 mm         |
| Hardness of tread       | Shore A 63     |
| Load capacity (dynamic) | 250 kg         |
| Load capacity (static)  | 500 kg         |

## **Structure & Mounting**

00

00

**ALPHA** 3477UER125P62

EAN 4031582305814