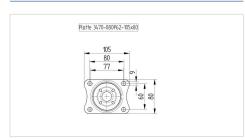

## Dimensions

| Wheel diameter          | 125 mm         |
|-------------------------|----------------|
| Wheel width             | 40 mm          |
| Caster width            | 75 mm          |
| Plate size              | 105 x 80 mm    |
| Plate hole centers      | 80/77 x 60 mm  |
| Plate hole              | 9 mm           |
| Dome-Ø                  | 75 mm          |
| Offset                  | 40 mm          |
| Swivel Interference     | 246 mm         |
| Overall height          | 155 mm         |
| Temperature             | - 20 / + 80 °C |
| Standard                | EN 12532       |
| Weight                  | 1.171 kg       |
| Swivel Radius           | 123 mm         |
| Hardness of tread       | Shore A 63     |
| Load capacity (dynamic) | 250 kg         |
| Load capacity (static)  | 500 kg         |

## **Structure & Mounting**

00

00

**ALPHA** 3477UER125P62

EAN 4031582305814