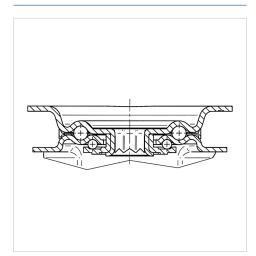

EAN 4031582305814

Swivel caster with total lock, trailing end of caster, housing made of pressed steel, bright zinc plated, blue passivated, double ball bearing swivel head, wheel axle with nut, dustguard, plate fitting. Wheel center made of Polyamide, Tread: elastic-tire, black, roller bearing

## **Structure & Mounting**