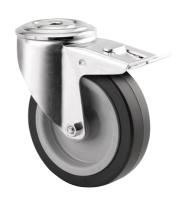

# 3477UER160P30-13

EAN 4031582305838

Swivel castor with total lock, tail end of castor, housing made of pressed steel, bright zinc plated, blue passivated, double ball bearing swivel head, wheel axle with nut, bolt hole. Wheel centre made of Polyamide, Tread: elastic-tyre, black, roller bearing

Picture may differ from original product