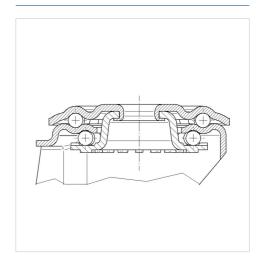

Technical Data**

| Wheel diameter         | 160 mm         |
|------------------------|----------------|
| Wheel width            | 46 mm          |
| Centre hole            | 13 mm          |
| Offset                 | 60 mm          |
| Swivel Interference    | 334 mm         |
| Overall height         | 195 mm         |
| Temperature            | - 20 / + 80 °C |
| Standard               | EN 12532       |
| Weight                 | 2.337 kg       |
| Swivel Radius          | 167 mm         |
| Hardness of tread      | Shore A 64     |
| Load capacity          | 200 kg         |
| Load capacity (static) | 400 kg         |

### Advantages at a glance

| • • • 0 0 |
|-----------|
| • • • •   |
| • • • 0 0 |
| • • • 0 0 |
|           |

#### **Dimensions**



## **Structure & Mounting**