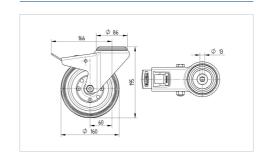

#### **Technical Data**

| Wheel diameter         | 160 mm         |
|------------------------|----------------|
| Wheel width            | 46 mm          |
| Centre hole            | 13 mm          |
| Offset                 | 60 mm          |
| Swivel Interference    | 334 mm         |
| Overall height         | 195 mm         |
| Temperature            | - 20 / + 80 °C |
| Standard               | EN 12532       |
| Weight                 | 2.337 kg       |
| Swivel Radius          | 167 mm         |
| Hardness of tread      | Shore A 64     |
| Load capacity          | 200 kg         |
| Load capacity (static) | 400 kg         |

#### **Dimensions**