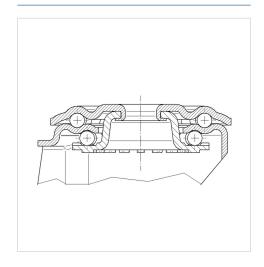

width             | 46 mm          |
| Center hole             | 13 mm          |
| Offset                  | 60 mm          |
| Swivel Interference     | 334 mm         |
| Overall height          | 195 mm         |
| Temperature             | - 20 / + 80 °C |
| Standard                | EN 12532       |
| Weight                  | 2.337 kg       |
| Swivel Radius           | 167 mm         |
| Hardness of tread       | Shore A 64     |
| Load capacity (dynamic) | 200 kg         |
| Load capacity (static)  | 400 kg         |

## Advantages at a glance

| Roll performance     | • • • 0 0 |
|----------------------|-----------|
| Movement noise       | • • • •   |
| Attrition            | • • • 0 0 |
| Corrosion resistance | • • • 0 0 |

#### **Dimensions**



### **Structure & Mounting**