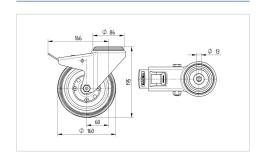

#### **Technical Data**

| Wheel diameter          | 160 mm         |
|-------------------------|----------------|
| Wheel width             | 46 mm          |
| Center hole             | 13 mm          |
| Offset                  | 60 mm          |
| Swivel Interference     | 334 mm         |
| Overall height          | 195 mm         |
| Temperature             | - 20 / + 80 °C |
| Standard                | EN 12532       |
| Weight                  | 2.337 kg       |
| Swivel Radius           | 167 mm         |
| Hardness of tread       | Shore A 64     |
| Load capacity (dynamic) | 200 kg         |
| Load capacity (static)  | 400 kg         |

#### **Dimensions**