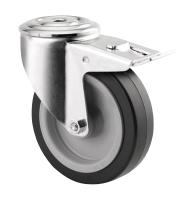

## 3477UER160P30-13

EAN 4031582305838

Swivel caster with total lock, trailing end of caster, housing made of pressed steel, bright zinc plated, blue passivated, double ball bearing swivel head, wheel axle with nut, bolt hole. Wheel center made of Polyamide, Tread: elastic-tire, black, roller bearing

Picture may differ from original product