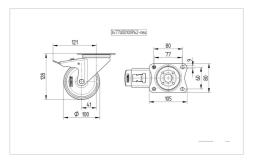

## Dimensions

#### **Technical Data**

| 100 mm         |
|----------------|
| 36 mm          |
| 75 mm          |
| 105 x 80 mm    |
| 80/77 x 60 mm  |
| 9 mm           |
| 75 mm          |
| 41 mm          |
| 246 mm         |
| 128 mm         |
| - 25 / + 80 °C |
| EN 12532       |
| 0.899 kg       |
| 123 mm         |
| Shore D 75     |
| 200 kg         |
| 400 kg         |
|                |