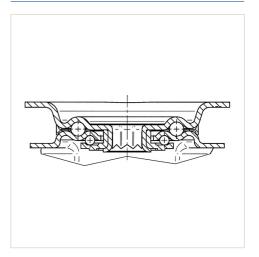

# **ALPHA** 3477UOR100P62

EAN 4031582050523

Swivel castor with total lock, tail end of castor, housing made of pressed steel, bright zinc plated, blue passivated, double ball bearing swivel head, wheel axle with nut, dustguard, plate fitting. Wheel centre made of Polyamide, roller bearing





Picture may differ from original product

## Dimensions



# **Structure & Mounting**



#### **Technical Data**

| 100 mm         |
|----------------|
| 36 mm          |
| 75 mm          |
| 105 x 80 mm    |
| 80/77 x 60 mm  |
| 9 mm           |
| 75 mm          |
| 41 mm          |
| 246 mm         |
| 128 mm         |
| - 25 / + 80 °C |
| EN 12532       |
| 0.899 kg       |
| 123 mm         |
| Shore D 75     |
| 200 kg         |
| 400 kg         |
|                |

#### Advantages at a glance

| Roll performance     |                                       |
|----------------------|---------------------------------------|
| Movement noise       | $\bullet \bullet \bullet \circ \circ$ |
| Attrition            |                                       |
| Corrosion resistance | $\bullet \bullet \bullet \circ \circ$ |

**PRODUCT INFORMATION** 

**ALPHA** 3477UOR100P62

EAN 4