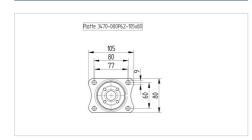

|
|----------------|
| 36 mm          |
| 75 mm          |
| 105 x 80 mm    |
| 80/77 x 60 mm  |
| 9 mm           |
| 75 mm          |
| 41 mm          |
| 246 mm         |
| 128 mm         |
| - 25 / + 80 °C |
| EN 12532       |
| 0.899 kg       |
| 123 mm         |
| Shore D 75     |
| 200 kg         |
| 400 kg         |
|                |

#### Advantages at a glance

| Roll performance     |                                       |
|----------------------|---------------------------------------|
| Movement noise       | $\bullet \bullet \bullet \circ \circ$ |
| Attrition            |                                       |
| Corrosion resistance | $\bullet \bullet \bullet \circ \circ$ |

**PRODUCT INFORMATION** 

**ALPHA** 3477UOR100P62

EAN 4031582050523

## **Structure & Mounting**