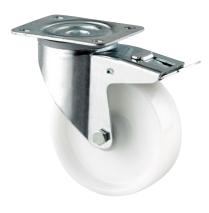

# **ALPHA** 3477UOR100P62

EAN 4031582050523

Swivel castor with total lock, tail end of castor, housing made of pressed steel, bright zinc plated, blue passivated, double ball bearing swivel head, wheel axle with nut, dustguard, plate fitting. Wheel centre made of Polyamide, roller bearing

Picture may differ from original product

**PRODUCT INFORMATION** 

**ALPHA** 3477UOR100P62

EAN 4031582050523