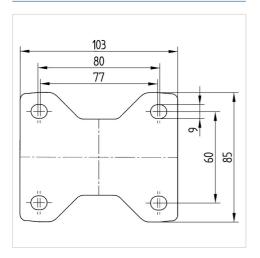

### Dimensions

## **Technical Data**

| Wheel diameter         | 100 mm         |
|------------------------|----------------|
| Wheel width            | 30 mm          |
| Size of Plate          | 103 x 85 mm    |
| Plate hole centres     | 80/77 x 60 mm  |
| Plate hole             | 9 mm           |
| Overall height         | 128 mm         |
| Temperature            | - 20 / + 60 °C |
| Standard               | EN 12532       |
| Weight                 | 0.602 kg       |
| Hardness of tread      | Shore A 80     |
| Load capacity          | 70 kg          |
| Load capacity (static) | 140 kg         |