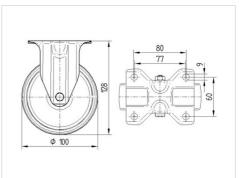

### Dimensions

## **Technical Data**

| Wheel diameter         | 100 mm         |
|------------------------|----------------|
| Wheel width            | 30 mm          |
| Size of Plate          | 103 x 85 mm    |
| Plate hole centres     | 80/77 x 60 mm  |
| Plate hole             | 9 mm           |
| Overall height         | 128 mm         |
| Temperature            | - 20 / + 60 °C |
| Standard               | EN 12532       |
| Weight                 | 0.602 kg       |
| Hardness of tread      | Shore A 80     |
| Load capacity          | 70 kg          |
| Load capacity (static) | 140 kg         |