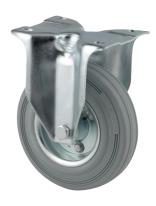

# **ALPHA** 3478DIR100P62

EAN 4031582306262

Fixed castor, Fork made of pressed steel, bright zinc plated, blue passivated, wheel axle with nut, plate fitting. Wheel centre made of pressed steel, Tread: solid rubber, grey nonmarking, roller bearing

Picture may differ from original product