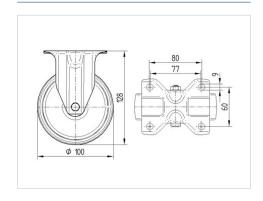

#### **Technical Data**

| Wheel diameter          | 100 mm         |
|-------------------------|----------------|
| Wheel width             | 30 mm          |
| Plate size              | 103 x 85 mm    |
| Plate hole centers      | 80/77 x 60 mm  |
| Plate hole              | 9 mm           |
| Overall height          | 128 mm         |
| Temperature             | - 20 / + 60 °C |
| Standard                | EN 12532       |
| Weight                  | 0.602 kg       |
| Hardness of tread       | Shore A 80     |
| Load capacity (dynamic) | 70 kg          |
| Load capacity (static)  | 140 kg         |
|                         |                |

#### **Dimensions**