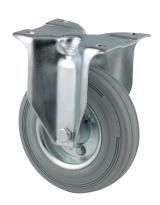

### 3478DIR100P62

EAN 4031582306262

Fixed caster, Fork made of pressed steel, bright zinc plated, blue passivated, wheel axle with nut, plate fitting.

Wheel center made of pressed steel, Tread: solid rubber, grey non-marking, roller bearing

Picture may differ from original product