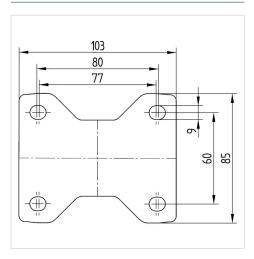

#### **Technical Data**

| Wheel diameter          | 100 mm         |
|-------------------------|----------------|
| Wheel width             | 30 mm          |
| Plate size              | 103 x 85 mm    |
| Plate hole centers      | 80/77 x 60 mm  |
| Plate hole              | 9 mm           |
| Overall height          | 128 mm         |
| Temperature             | - 20 / + 60 °C |
| Standard                | EN 12532       |
| Weight                  | 0.602 kg       |
| Hardness of tread       | Shore A 80     |
| Load capacity (dynamic) | 70 kg          |
| Load capacity (static)  | 140 kg         |
|                         |                |

#### **Dimensions**