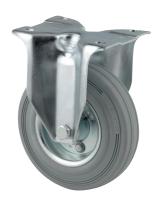

#### 3478DIR125P62

EAN 4031582306279

Fixed castor, Fork made of pressed steel, bright zinc plated, blue passivated, wheel axle with nut, plate fitting. Wheel centre made of pressed steel, Tread: solid rubber, grey non-marking, roller bearing

Picture may differ from original product