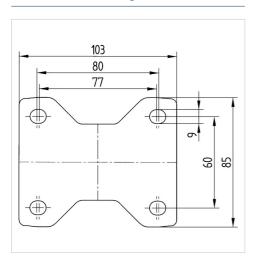

#### **Technical Data**

| Wheel diameter         | 125 mm         |
|------------------------|----------------|
| Wheel width            | 37 mm          |
| Castor width           | 85 mm          |
| Size of Plate          | 103 x 85 mm    |
| Plate hole centres     | 80/77 x 60 mm  |
| Plate hole             | 9 mm           |
| Overall height         | 155 mm         |
| Temperature            | - 20 / + 85 °C |
| Standard               | EN 12532       |
| Weight                 | 0.927 kg       |
| Hardness of tread      | Shore A 80     |
| Load capacity          | 100 kg         |
| Load capacity (static) | 200 kg         |

#### **Dimensions**