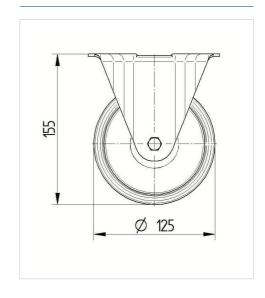

#### **Technical Data**

| Wheel diameter         | 125 mm         |
|------------------------|----------------|
| Wheel width            | 37 mm          |
| Castor width           | 85 mm          |
| Size of Plate          | 103 x 85 mm    |
| Plate hole centres     | 80/77 x 60 mm  |
| Plate hole             | 9 mm           |
| Overall height         | 155 mm         |
| Temperature            | - 20 / + 85 °C |
| Standard               | EN 12532       |
| Weight                 | 0.927 kg       |
| Hardness of tread      | Shore A 80     |
| Load capacity          | 100 kg         |
| Load capacity (static) | 200 kg         |

#### **Dimensions**