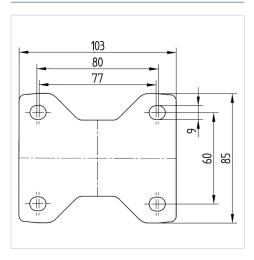

#### **Technical Data**

| Wheel diameter          | 125 mm         |
|-------------------------|----------------|
| Wheel width             | 37 mm          |
| Caster width            | 85 mm          |
| Plate size              | 103 x 85 mm    |
| Plate hole centers      | 80/77 x 60 mm  |
| Plate hole              | 9 mm           |
| Overall height          | 155 mm         |
| Temperature             | - 20 / + 85 °C |
| Standard                | EN 12532       |
| Weight                  | 0.927 kg       |
| Hardness of tread       | Shore A 80     |
| Load capacity (dynamic) | 100 kg         |
| Load capacity (static)  | 200 kg         |

#### **Dimensions**