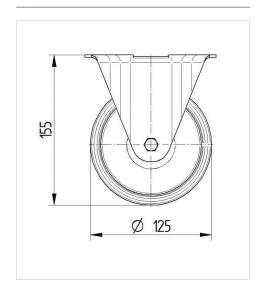

#### **Technical Data**

| Wheel diameter          | 125 mm         |
|-------------------------|----------------|
| Wheel width             | 37 mm          |
| Caster width            | 85 mm          |
| Plate size              | 103 x 85 mm    |
| Plate hole centers      | 80/77 x 60 mm  |
| Plate hole              | 9 mm           |
| Overall height          | 155 mm         |
| Temperature             | - 20 / + 85 °C |
| Standard                | EN 12532       |
| Weight                  | 0.927 kg       |
| Hardness of tread       | Shore A 80     |
| Load capacity (dynamic) | 100 kg         |
| Load capacity (static)  | 200 kg         |

#### **Dimensions**