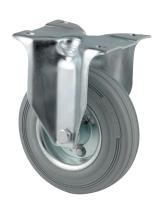

## 3478DIR125P62

EAN 4031582306279

Fixed caster, Fork made of pressed steel, bright zinc plated, blue passivated, wheel axle with nut, plate fitting.
Wheel center made of pressed steel, Tread: solid rubber, grey non-marking, roller bearing

Picture may differ from original product