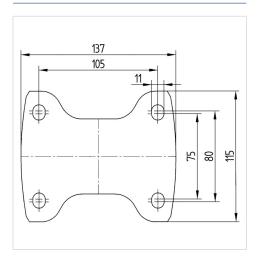

### **Dimensions**

## **Technical Data**

| Wheel diameter          | 160 mm         |
|-------------------------|----------------|
| Wheel width             | 40 mm          |
| Caster width            | 115 mm         |
| Plate size              | 137 x 115 mm   |
| Plate hole centers      | 105 x 80/75 mm |
| Plate hole              | 11 mm          |
| Overall height          | 200 mm         |
| Temperature             | - 20 / + 85 °C |
| Standard                | EN 12532       |
| Weight                  | 1.915 kg       |
| Hardness of tread       | Shore A 80     |
| Load capacity (dynamic) | 135 kg         |
| Load capacity (static)  | 270 kg         |