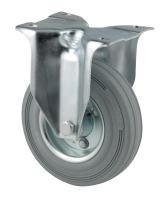

ALPHA 3478DIR160P63

EAN 4031582306286

Fixed caster, Fork made of pressed steel, bright zinc plated, blue passivated, wheel axle with nut, plate fitting. Wheel center made of pressed steel, Tread: solid rubber, grey nonmarking, roller bearing

Picture may differ from original product