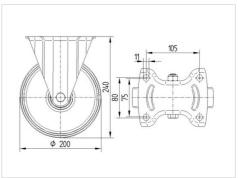

#### Dimensions

## **Technical Data**

| Wheel diameter         | 200 mm         |
|------------------------|----------------|
| Wheel width            | 50 mm          |
| Castor width           | 115 mm         |
| Size of Plate          | 140 x 115 mm   |
| Plate hole centres     | 105 x 80/75 mm |
| Plate hole             | 11 mm          |
| Overall height         | 240 mm         |
| Temperature            | - 20 / + 85 °C |
| Standard               | EN 12532       |
| Weight                 | 2.877 kg       |
| Hardness of tread      | Shore A 80     |
| Load capacity          | 205 kg         |
| Load capacity (static) | 410 kg         |