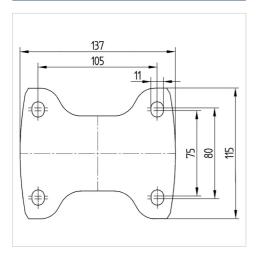

#### Dimensions

## **Technical Data**

| Wheel diameter         | 200 mm         |
|------------------------|----------------|
| Wheel width            | 50 mm          |
| Castor width           | 115 mm         |
| Size of Plate          | 140 x 115 mm   |
| Plate hole centres     | 105 x 80/75 mm |
| Plate hole             | 11 mm          |
| Overall height         | 240 mm         |
| Temperature            | - 20 / + 85 °C |
| Standard               | EN 12532       |
| Weight                 | 2.877 kg       |
| Hardness of tread      | Shore A 80     |
| Load capacity          | 205 kg         |
| Load capacity (static) | 410 kg         |