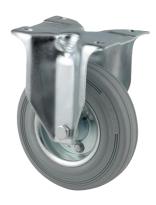

# **ALPHA** 3478DIR200P63

EAN 4031582306293

Fixed castor, Fork made of pressed steel, bright zinc plated, blue passivated, wheel axle with nut, plate fitting. Wheel centre made of pressed steel, Tread: solid rubber, grey nonmarking, roller bearing

Picture may differ from original product